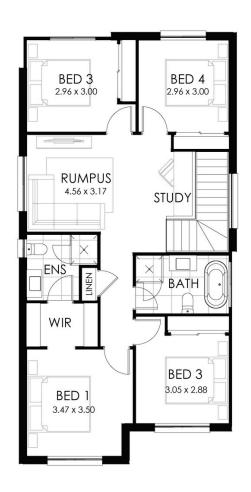

## **HOME SPECIFICATIONS**

TOTAL SQ 22sq HOUSE LENGTH 15.92m TOTAL AREA 205m<sup>2</sup> HOUSE WIDTH 8.40m

Flexible narrow lot design

4 2.5 1
BEDROOMS BATHROOMS GARAGE