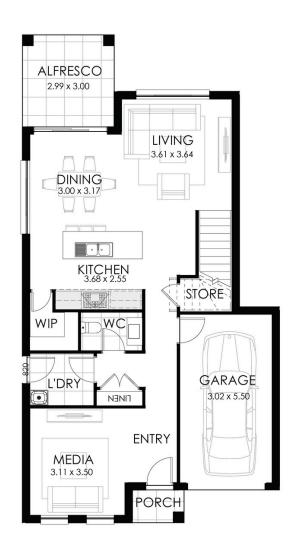

## **HOME SPECIFICATIONS**

TOTAL SQ 22sq HOUSE LENGTH 15.92m TOTAL AREA 205m<sup>2</sup> HOUSE WIDTH 8.40m

Flexible narrow lot design

4 2.5 1
BEDROOMS BATHROOMS GARAGE

## STANDARD INCLUSIONS

- Designer kitchen with 20mm benchtops
- Floor coverings to home including Porch & Alfresco
- 2.7m ceiling height to ground floor
- Driveway

Plus so much more. See our full standard inclusions list