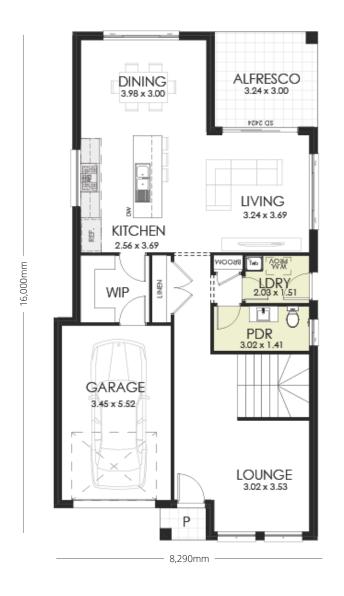

## HOME SPECIFICATIONS

| TOTAL SQ   | 23sq                | HOUSE LENGTH | 16.00m |
|------------|---------------------|--------------|--------|
| TOTAL AREA | 213.0m <sup>2</sup> | HOUSE WIDTH  | 8.29m  |

Available in 28, 34 and 37 square options

4 BEDROOMS

2.5

1 BATHROOMS GARAGE

## **STANDARD INCLUSIONS**

- Designer kitchen with 20mm stone benchtops
- Floor coverings to home including Porch & Alfresco
- 2.7m ceiling height to ground floor
- Driveway

Plus so much more. See our full standard inclusion list