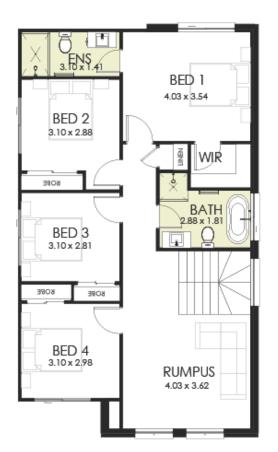

## HOME SPECIFICATIONS

| TOTAL SQ   | 23sq                | HOUSE LENGTH | 16.00m |
|------------|---------------------|--------------|--------|
| TOTAL AREA | 213.0m <sup>2</sup> | HOUSE WIDTH  | 8.29m  |

Available in 28, 34 and 37 square options

4 BEDROOMS

2.5

1 BATHROOMS GARAGE

## **STANDARD INCLUSIONS**

- Designer kitchen with 20mm stone benchtops
- Floor coverings to home including Porch & Alfresco
- 2.7m ceiling height to ground floor
- Driveway

Plus so much more. See our full standard inclusion list