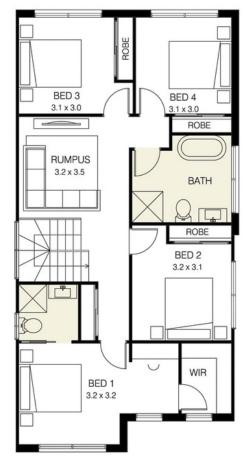

## HOME SPECIFICATIONS

| TOTAL SQ   | 23sq                 | HOUSE LENGTH | 17.20m |
|------------|----------------------|--------------|--------|
| TOTAL AREA | 217.00m <sup>2</sup> | HOUSE WIDTH  | 9.00m  |

Available in a 25 square option

4 BEDROOMS

2.5

ALFRESCO 3.5 x 3.0 • DINING/FAMILY KITCHEN 7.1 x 4.0 3.1 x 4.8 WIP GARAGE 3.0 x 5.5 WC LDRY 3.5 x 1.8 MEDIA 3.4 x 3.6 PORCH