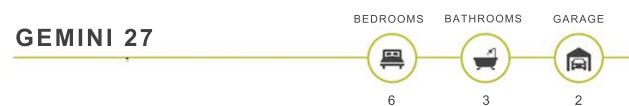

HOME SIZE: 27SQ / 248M2







## STANDARD INCLUSIONS:

- ▶ DESIGNER KITCHEN WITH 20MM STONE BENCHTOPS → FLOOR COVERINGS TO HOME, PORCH & ALFRESCO
- > 2.7M CEILING HEIGHT TO GROUND FLOOR > AND MUCH MORE (PLEASE SEE OUR FULL INCLUSIONS LIST)

CONTACT P: 02 8795 0022 E: SALES@KINGHOMESNSW.COM.AU W: WWW.KINGHOMESNSW.COM.AU

IMPORTANT NOTICE: Images in this brochure, homes on display and floor plans are only a guide. All measurements are approximate only. For detailed home and facade pricing and specific drawings to suit your property, including details about the King Homes NSW standard inclusions and charges, please speak to one of our consultants. King Homes NSW reserves the right to change floor plans, specifications and materials without notice. All rights reserved. All plans and facades are protected by copyright a