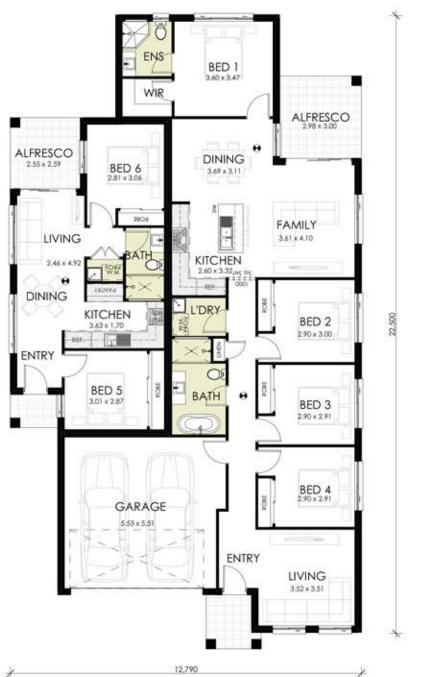

HOME SIZE: 27SQ / 248M2

## STANDARD INCLUSIONS:

- ▶ DESIGNER KITCHEN WITH 20MM STONE BENCHTOPS → FLOOR COVERINGS TO HOME, PORCH & ALFRESCO
- > 2.7M CEILING HEIGHT TO GROUND FLOOR > AND MUCH MORE (PLEASE SEE OUR FULL INCLUSIONS LIST)