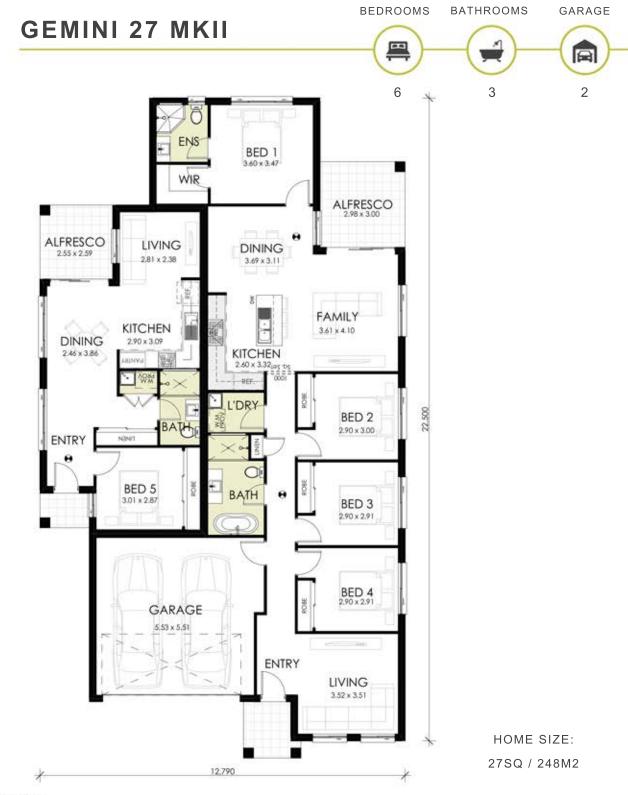

## STANDARD INCLUSIONS:

- DESIGNER KITCHEN WITH 20MM STONE BENCHTOPS IF FLOOR COVERINGS TO HOME, PORCH & ALFRESCO
- ▶ 2.7M CEILING HEIGHT TO GROUND FLOOR ▶ AND MUCH MORE (PLEASE SEE OUR FULL INCLUSIONS LIST)

## CONTACT P: 02 8795 0022 E: SALES@KINGHOMESNSW.COM.AU W: WWW.KINGHOMESNSW.COM.AU

IMPORTANT NOTICE: Images in this brochure, homes on display and floor plans are only a guide. All measurements are approximate only. For detailed home and facade pricing and specific drawings to suit your property, including details about the King Homes NSW standard inclusions and charges, please speak to one of our consultants. King Homes NSW reserves the right to change floor plans, specifications and materials without notice. All rights reserved. All plans and facades are protected by copyright a