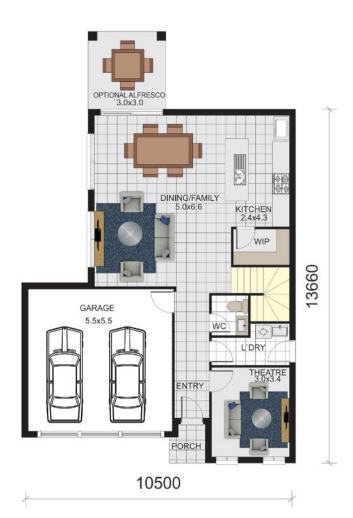

## Hartland 1-24

4

Bedrooms

Bathrooms

**2** Car Garage

IMPORTANT NOTICE: Images in this brochure, homes on display and floor plans are only a guide and may feature upgrades and optional variations which incur additional cost including but not limited to pendant or down lights, paths, driveways, fencing, floor coverings, rendered external walls, timber windows, feature front entry door and upgrades to roof coverings, garage doors, banisters or kitchen/bathroom layouts or finishes. All measurements are approximate only. For detailed home and facade pricing and specific drawings to suit your property, including details about the King Homes standard inclusions and charges, please speak to one of our Consultants. King Homes NSW reserves the right to change floor plans, specifications and materials without notice. All rights reserved. All plans and façades are protected by copyright and are owned by King Homes NSW Pty Ltd.