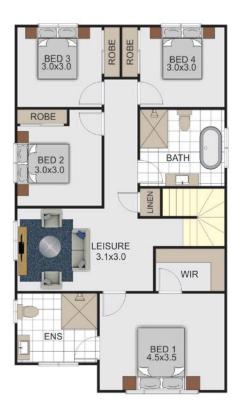

## Hartland 1-24

4

Bedrooms

Bathrooms

**2** Car Garage

IMPORTANT NOTICE: Images in this brochure, homes on display and floor plans are only a guide and may feature upgrades and optional variations which incur additional cost including but not limited to pendant or down lights, paths, driveways, fencing, floor coverings, rendered external walls, timber windows, feature front entry door and upgrades to roof coverings, garage doors, banisters or kitchen/bathroom layouts or finishes. All measurements are approximate only. For detailed home and facade pricing and specific drawings to suit your property, including details about the King Homes standard inclusions and charges, please speak to one of our Consultants. King Homes NSW reserves the right to change floor plans, specifications and materials without notice. All rights reserved. All plans and façades are protected by copyright and are owned by King Homes NSW Pty Ltd.

## Hartland 2-24

Bedrooms

Bathrooms

**2** Car Garage

IMPORTANT NOTICE: Images in this brochure, homes on display and floor plans are only a guide and may feature upgrades and optional variations which incur additional cost including but not limited to pendant or down lights, paths, driveways, fencing, floor coverings, rendered external walls, timber windows, feature front entry door and upgrades to roof coverings, garage doors, banisters or kitchen/bathroom layouts or finishes. All measurements are approximate only. For detailed home and facade pricing and specific drawings to suit your property, including details about the King Homes standard inclusions and charges, please speak to one of our Consultants. King Homes NSW reserves the right to change floor plans, specifications and materials without notice. All rights reserved. All plans and façades are protected by copyright and are owned by King Homes NSW Pty Ltd.