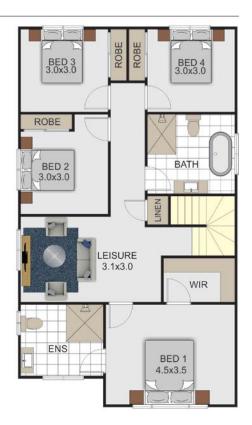

## Hartland 1-24

4

Bedrooms

Bathrooms

**2** Car Garage

IMPORTANT NOTICE: Images in this brochure, homes on display and floor plans are only a guide and may feature upgrades and optional variations which incur additional cost including but not limited to pendant or down lights, paths, driveways, fencing, floor coverings, rendered external walls, timber windows, feature front entry door and upgrades to roof coverings, garage doors, banisters or kitchen/bathroom layouts or finishes. All measurements are approximate only. For detailed home and facade pricing and specific drawings to suit your property, including details about the King Homes standard inclusions and charges, please speak to one of our Consultants. King Homes NSW reserves the right to change floor plans, specifications and materials without notice. All rights reserved. All plans and façades are protected by copyright and are owned by King Homes NSW Pty Ltd.