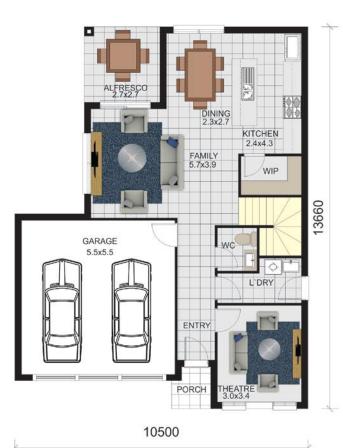

## Hartland 2-24

Bedrooms

Bathrooms

**2** Car Garage

IMPORTANT NOTICE: Images in this brochure, homes on display and floor plans are only a guide and may feature upgrades and optional variations which incur additional cost including but not limited to pendant or down lights, paths, driveways, fencing, floor coverings, rendered external walls, timber windows, feature front entry door and upgrades to roof coverings, garage doors, banisters or kitchen/bathroom layouts or finishes. All measurements are approximate only. For detailed home and facade pricing and specific drawings to suit your property, including details about the King Homes standard inclusions and charges, please speak to one of our Consultants. King Homes NSW reserves the right to change floor plans, specifications and materials without notice. All rights reserved. All plans and façades are protected by copyright and are owned by King Homes NSW Pty Ltd.