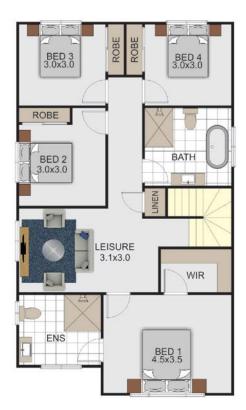

## Miranda 26

5 2 **Bedrooms** Bathrooms Car Garage

IMPORTANT NOTICE: Images in this brochure, homes on display and floor plans are only a guide and may feature upgrades and optional variations which incur additional cost including but not limited to pendant or down lights, paths, driveways, fencing, floor coverings, rendered external walls, timber windows, feature front entry door and upgrades to roof coverings, garage doors, banisters or kitchen/bathroom layouts or finishes. All measurements are approximate only. For detailed home and facade pricing and specific drawings to suit your property, including details about the King Homes standard inclusions and charges, please speak to one of our Consultants. King Homes NSW reserves the right to change floor plans, specifications and materials without notice. All rights reserved. All plans and façades are protected by copyright and are owned by King Homes NSW Pty Ltd.