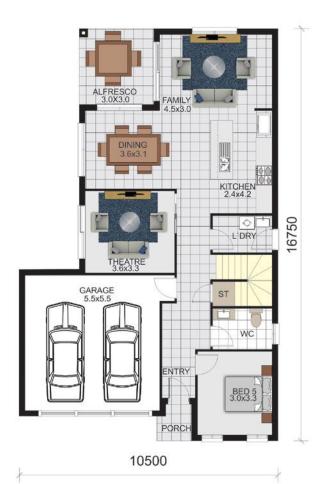

## Miranda 26

5 2 **Bedrooms** Bathrooms Car Garage

IMPORTANT NOTICE: Images in this brochure, homes on display and floor plans are only a guide and may feature upgrades and optional variations which incur additional cost including but not limited to pendant or down lights, paths, driveways, fencing, floor coverings, rendered external walls, timber windows, feature front entry door and upgrades to roof coverings, garage doors, banisters or kitchen/bathroom layouts or finishes. All measurements are approximate only. For detailed home and facade pricing and specific drawings to suit your property, including details about the King Homes standard inclusions and charges, please speak to one of our Consultants. King Homes NSW reserves the right to change floor plans, specifications and materials without notice. All rights reserved. All plans and façades are protected by copyright and are owned by King Homes NSW Pty Ltd.