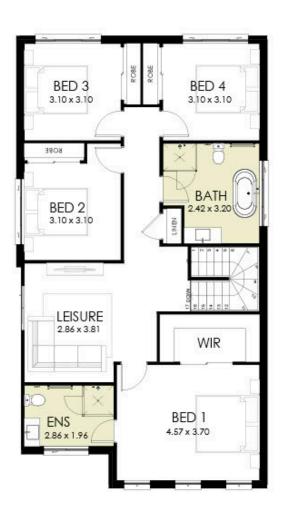

## **HOME SPECIFICATIONS**

TOTAL SQ 25sq HOUSE LENGTH 14.45m TOTAL AREA 234.22m<sup>2</sup> HOUSE WIDTH 10.50m

Flexible family home packed full of value

4 2.5 2
BEDROOMS BATHROOMS GARAGE