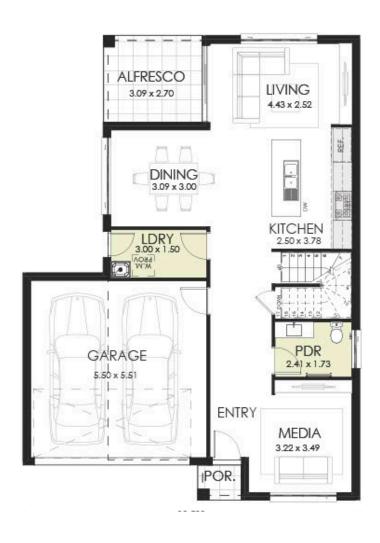

## **HOME SPECIFICATIONS**

TOTAL SQ 25sq HOUSE LENGTH 14.45m TOTAL AREA 234.22m<sup>2</sup> HOUSE WIDTH 10.50m

Flexible family home packed full of value

4 2.5 2
BEDROOMS BATHROOMS GARAGE