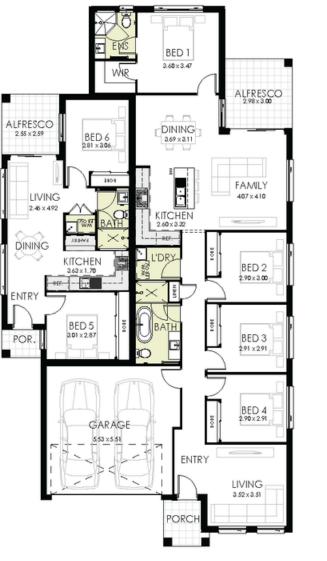

HOME SPECIFICATIONS

| TOTAL SQ   | 27sq                | HOUSE LENGTH | 22.50m |
|------------|---------------------|--------------|--------|
| TOTAL AREA | 247.6m <sup>2</sup> | HOUSE WIDTH  | 12.79m |

House & Granny Flat

6 BEDROOMS

22,5000mm

2 BATHROOMS GARAGE

3

- 12.790mm