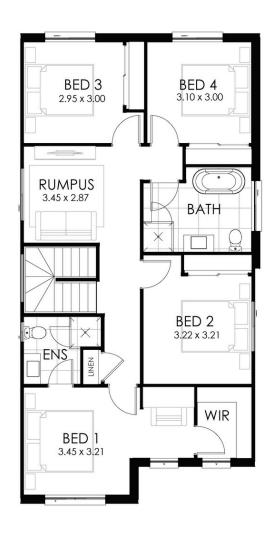

## **HOME SPECIFICATIONS**

TOTAL SQ 23sq HOUSE LENGTH 17.20m TOTAL AREA 215.14m<sup>2</sup> HOUSE WIDTH 9.00m

Designed to work with Narrow Lots

4 2.5 1
BEDROOMS BATHROOMS GARAGE