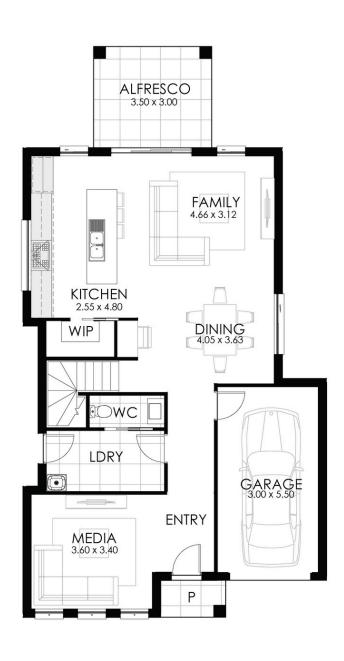

## **HOME SPECIFICATIONS**

TOTAL SQ 23sq HOUSE LENGTH 17.20m TOTAL AREA 215.14m<sup>2</sup> HOUSE WIDTH 9.00m

Designed to work with Narrow Lots

4 2.5 1
BEDROOMS BATHROOMS GARAGE

## STANDARD INCLUSIONS

- Designer kitchen with 20mm benchtops
- > Floor coverings to home including Porch & Alfresco
- 2.7m ceiling height to ground floor
- Driveway

Plus so much more. See our full standard inclusions list