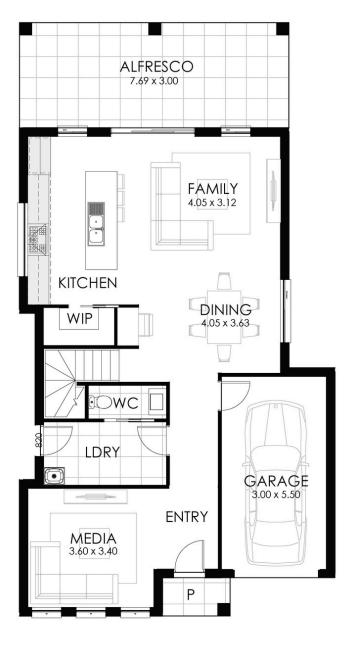

## HOME SPECIFICATIONS

| TOTAL SQ   | 25sq                 | HOUSE LENGTH | 16.91m |
|------------|----------------------|--------------|--------|
| TOTAL AREA | 227.71m <sup>2</sup> | HOUSE WIDTH  | 9.00m  |

Designed to work with Narrow Lots

4 BEDROOMS

1 BATHROOMS GARAGE

2.5