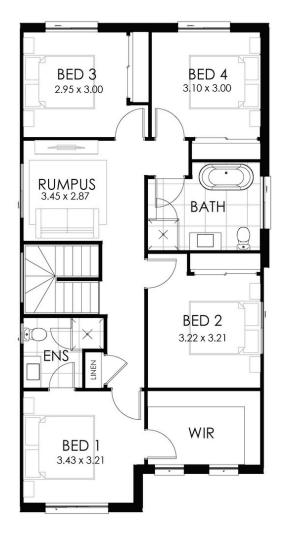

## HOME SPECIFICATIONS

| TOTAL SQ   | 25sq                 | HOUSE LENGTH | 16.91m |
|------------|----------------------|--------------|--------|
| TOTAL AREA | 227.71m <sup>2</sup> | HOUSE WIDTH  | 9.00m  |

Designed to work with Narrow Lots

4 BEDROOMS

1 BATHROOMS GARAGE

2.5