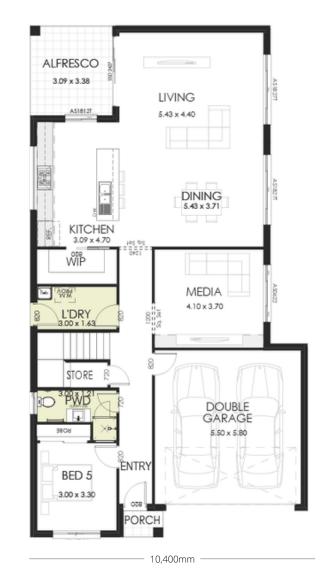

## HOME SPECIFICATIONS

| TOTAL SQ   |                      | HOUSE LENGTH | 19.20m |
|------------|----------------------|--------------|--------|
| TOTAL AREA | 313.97m <sup>2</sup> | HOUSE WIDTH  | 10.40m |

23, 28 or 37 square options available

5 3 2 BEDROOMS BATHROOMS GARAGE

## **STANDARD INCLUSIONS**

- > Designer kitchen with 20mm stone benchtops
- Floor coverings to home including Porch & Alfresco
- 2.7m ceiling height to ground floor
- Driveway

Plus so much more. See our full standard inclusion list