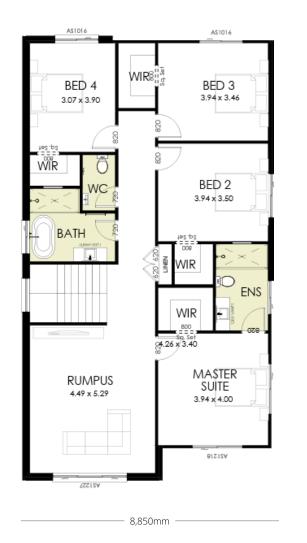

## HOME SPECIFICATIONS

| TOTAL SQ   |                      | HOUSE LENGTH | 19.20m |
|------------|----------------------|--------------|--------|
| TOTAL AREA | 313.97m <sup>2</sup> | HOUSE WIDTH  | 10.40m |

23, 28 or 37 square options available

5 3 2 BEDROOMS BATHROOMS GARAGE

## **STANDARD INCLUSIONS**

- > Designer kitchen with 20mm stone benchtops
- Floor coverings to home including Porch & Alfresco
- 2.7m ceiling height to ground floor
- Driveway

Plus so much more. See our full standard inclusion list