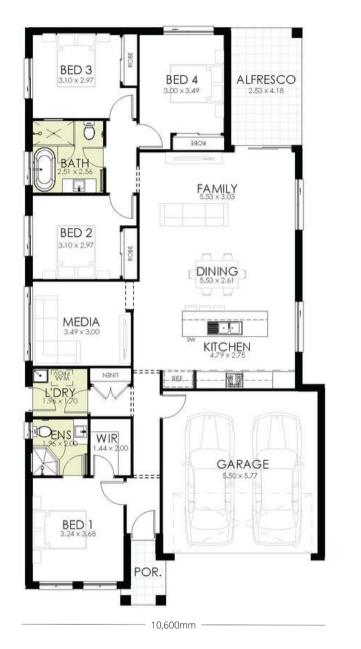

## HOME SPECIFICATIONS

| TOTAL SQ   | 21sq                 | HOUSE LENGTH | 19.90m |
|------------|----------------------|--------------|--------|
| TOTAL AREA | 196.15m <sup>2</sup> | HOUSE WIDTH  | 10.60m |

Flexible single storey home

4 BEDROOMS

19,900mm

2 BATHROOMS GARAGE

2