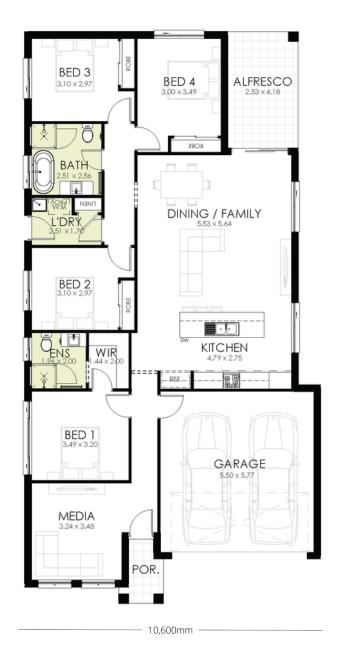

## HOME SPECIFICATIONS

| TOTAL SQ   | 21sq                 | HOUSE LENGTH | 19.90m |
|------------|----------------------|--------------|--------|
| TOTAL AREA | 196.15m <sup>2</sup> | HOUSE WIDTH  | 10.60m |

Flexible single storey home

4 BEDROOMS

19,900mm

2 BATHROOMS GARAGE

2