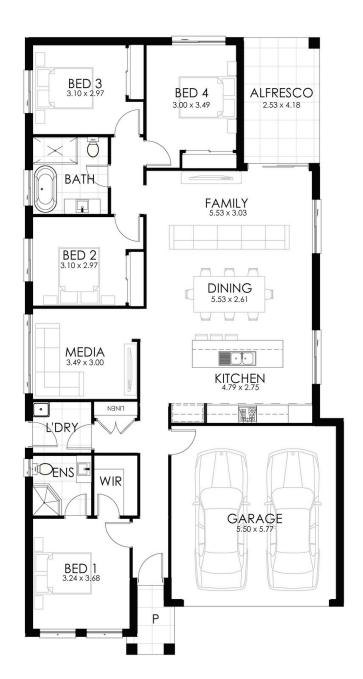

## **HOME SPECIFICATIONS**

TOTAL SQ 21sq HOUSE LENGTH 19.90m TOTAL AREA 196.15m<sup>2</sup> HOUSE WIDTH 10.60m

Flexible single storey home

4 2 2
BEDROOMS BATHROOMS GARAGE