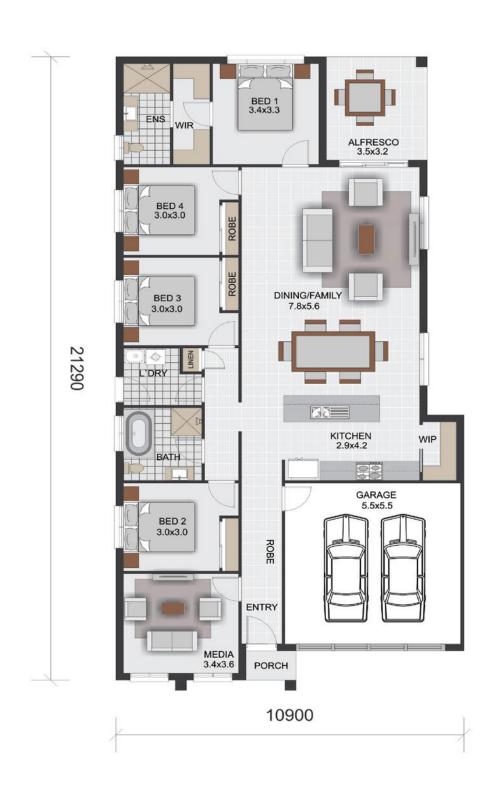

## Livingston A-23

**Bathrooms** 

**Bedrooms** 

IMPORTANT NOTICE: Images in this brochure, homes on display and floor plans are only a guide and may feature upgrades and optional variations which incur additional cost including but not limited to pendant or down lights, paths, driveways, fencing, floor coverings, rendered external walls, timber windows, feature front entry door and upgrades to roof coverings, garage doors, banisters or kitchen/bathroom layouts or finishes. All measurements are approximate only. For detailed home and facade pricing and specific drawings to suit your property, including details about the King Homes standard inclusions and charges, please speak to one of our Consultants. King Homes NSW reserves the right to change floor plans, specifications and materials without notice. All rights reserved. All plans and façades are protected by copyright and are owned by King Homes NSW Pty Ltd.