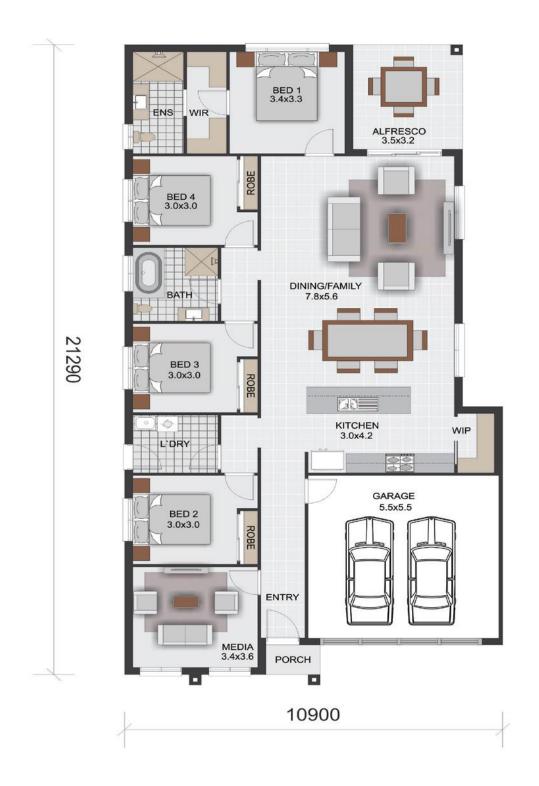

## Livingston A-23

**Bathrooms** 

**Bedrooms** 

IMPORTANT NOTICE: Images in this brochure, homes on display and floor plans are only a guide and may feature upgrades and optional variations which incur additional cost including but not limited to pendant or down lights, paths, driveways, fencing, floor coverings, rendered external walls, timber windows, feature front entry door and upgrades to roof coverings, garage doors, banisters or kitchen/bathroom layouts or finishes. All measurements are approximate only. For detailed home and facade pricing and specific drawings to suit your property, including details about the King Homes standard inclusions and charges, please speak to one of our Consultants. King Homes NSW reserves the right to change floor plans, specifications and materials without notice. All rights reserved. All plans and façades are protected by copyright and are owned by King Homes NSW Pty Ltd.

## Livingston B-23

**Bathrooms** 

Car Garage

IMPORTANT NOTICE: Images in this brochure, homes on display and floor plans are only a guide and may feature upgrades and optional variations which incur additional cost including but not limited to pendant or down lights, paths, driveways, fencing, floor coverings, rendered external walls, timber windows, feature front entry door and upgrades to roof coverings, garage doors, banisters or kitchen/bathroom layouts or finishes. All measurements are approximate only. For detailed home and facade pricing and specific drawings to suit your property, including details about the King Homes standard inclusions and charges, please speak to one of our Consultants. King Homes NSW reserves the right to change floor plans, specifications and materials without notice. All rights reserved. All plans and façades are protected by copyright and are owned by King Homes NSW Pty Ltd.