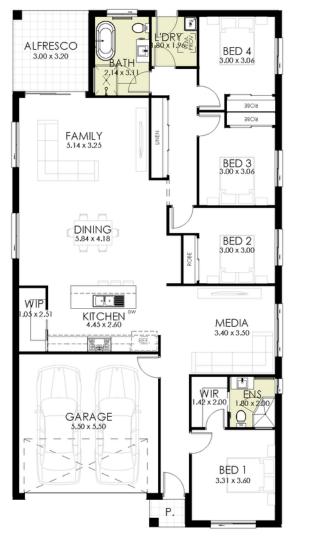

HOME SPECIFICATIONS

| TOTAL SQ   | 22sq                 | HOUSE LENGTH | 20.39m |
|------------|----------------------|--------------|--------|
| TOTAL AREA | 212.25m <sup>2</sup> | HOUSE WIDTH  | 10.60m |

Flexible family home design.

4 BEDROOMS

20,390mm

BATHROOMS GARAGE

2

2

10.600mm