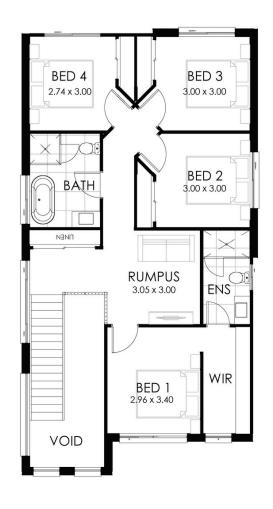

## **HOME SPECIFICATIONS**

TOTAL SQ 24sq HOUSE LENGTH 17.33m TOTAL AREA 233.34m<sup>2</sup> HOUSE WIDTH 8.34m

Designed to suit narrow blocks of land

4 2.5 2
BEDROOMS BATHROOMS GARAGE

## STANDARD INCLUSIONS

- Designer kitchen with 20mm benchtops
- Floor coverings to home including Porch & Alfresco
- 2.7m ceiling height to ground floor
- Driveway

Plus so much more. See our full standard inclusions list