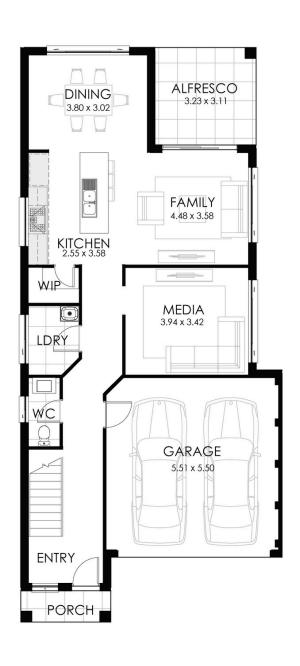

## **HOME SPECIFICATIONS**

TOTAL SQ 24sq HOUSE LENGTH 17.33m TOTAL AREA 233.34m<sup>2</sup> HOUSE WIDTH 8.34m

Designed to suit narrow blocks of land

4 2.5 2
BEDROOMS BATHROOMS GARAGE

## STANDARD INCLUSIONS

- Designer kitchen with 20mm benchtops
- Floor coverings to home including Porch & Alfresco
- 2.7m ceiling height to ground floor
- Driveway

Plus so much more. See our full standard inclusions list