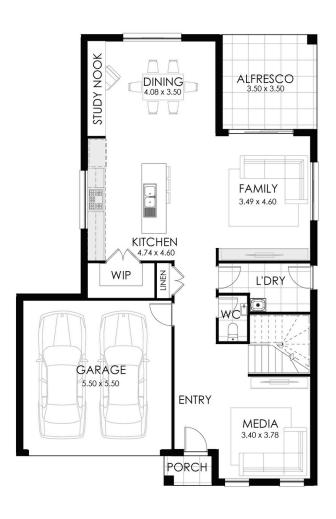

## **HOME SPECIFICATIONS**

TOTAL SQ 31q TOTAL AREA 291m<sup>2</sup> HOUSE LENGTH 16.33m
HOUSE WIDTH 11.10m

A well designed double storey home

4 2.5 2
BEDROOMS BATHROOMS GARAGE