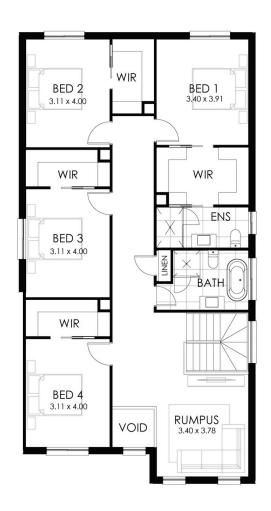

## **HOME SPECIFICATIONS**

TOTAL SQ 31q TOTAL AREA 291m<sup>2</sup> HOUSE LENGTH 16.33m
HOUSE WIDTH 11.10m

A well designed double storey home

4 2.5 2
BEDROOMS BATHROOMS GARAGE