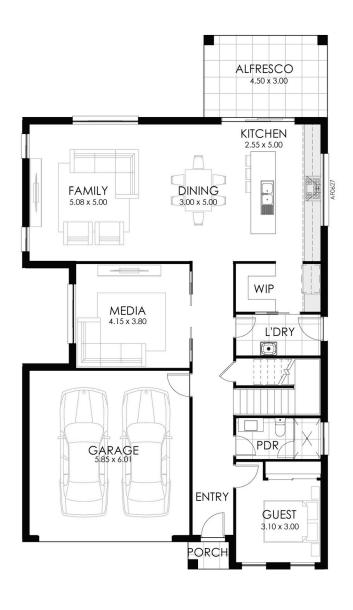

## **HOME SPECIFICATIONS**

TOTAL SQ 35q TOTAL AREA 331m<sup>2</sup> HOUSE LENGTH 19.46m
HOUSE WIDTH 11.10m

A well designed double storey home

5 BEDROOMS BATHROOMS GARAGE

## STANDARD INCLUSIONS

- Designer kitchen with 20mm benchtops
- Floor coverings to home including Porch & Alfresco
- 2.7m ceiling height to ground floor
- Driveway

Plus so much more. See our full standard inclusions list