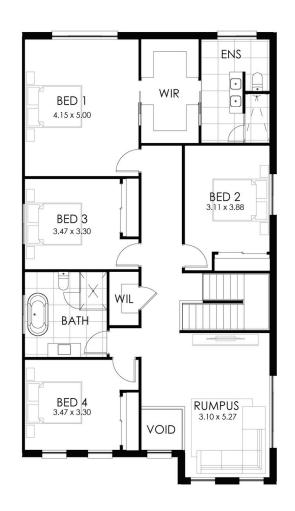

## **HOME SPECIFICATIONS**

TOTAL SQ 35q TOTAL AREA 331m<sup>2</sup> HOUSE LENGTH 19.46m
HOUSE WIDTH 11.10m

A well designed double storey home

5 BEDROOMS BATHROOMS GARAGE