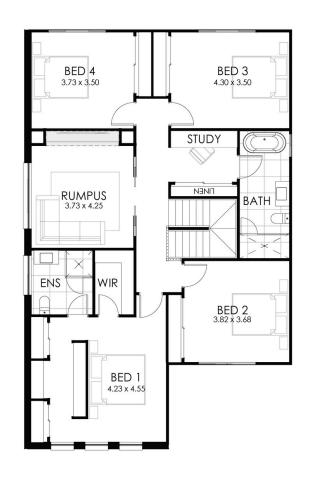

## **HOME SPECIFICATIONS**

TOTAL SQ 37q TOTAL AREA 342m<sup>2</sup> HOUSE LENGTH 19.38m
HOUSE WIDTH 10.83m

A well designed double storey home

5 3.5 2
BEDROOMS BATHROOMS GARAGE