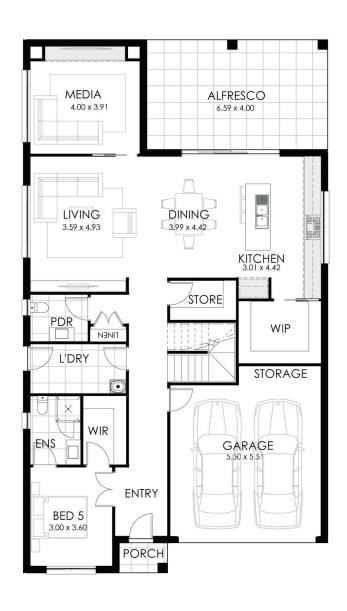

## **HOME SPECIFICATIONS**

TOTAL SQ 37q TOTAL AREA 342m<sup>2</sup> HOUSE LENGTH 19.38m
HOUSE WIDTH 10.83m

A well designed double storey home

5 3.5 2
BEDROOMS BATHROOMS GARAGE

## STANDARD INCLUSIONS

- Designer kitchen with 20mm benchtops
- Floor coverings to home including Porch & Alfresco
- 2.7m ceiling height to ground floor
- Driveway

Plus so much more. See our full standard inclusions list