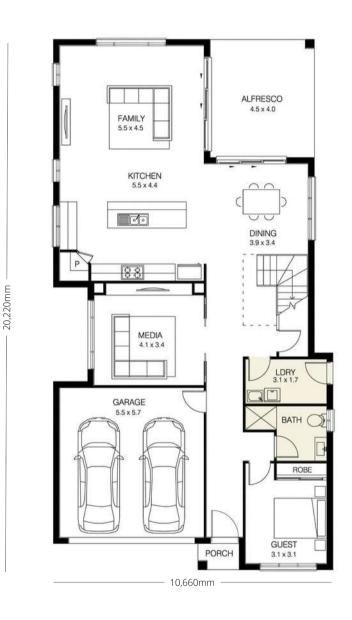

## HOME SPECIFICATIONS

| TOTAL SQ   | 34sq                 | HC |
|------------|----------------------|----|
| TOTAL AREA | 305.52m <sup>2</sup> | F  |

20.22m OUSE LENGTH HOUSE WIDTH 10.66m

3

Spacious for the whole family to enjoy

5 BEDROOMS

2 BATHROOMS GARAGE

## **STANDARD INCLUSIONS**

- Designer kitchen with 20mm stone benchtops
- Floor coverings to home including Porch & Alfresco
- 2.7m ceiling height to ground floor
- Driveway

Plus so much more. See our full standard inclusion list