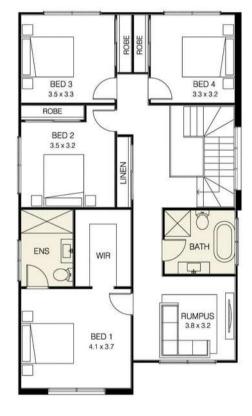

## HOME SPECIFICATIONS

| TOTAL SQ   | 34sq                 | HC |
|------------|----------------------|----|
| TOTAL AREA | 305.52m <sup>2</sup> | F  |

20.22m OUSE LENGTH HOUSE WIDTH 10.66m

3

Spacious for the whole family to enjoy

5 BEDROOMS

2 BATHROOMS GARAGE

## **STANDARD INCLUSIONS**

- Designer kitchen with 20mm stone benchtops
- Floor coverings to home including Porch & Alfresco
- 2.7m ceiling height to ground floor
- Driveway

Plus so much more. See our full standard inclusion list