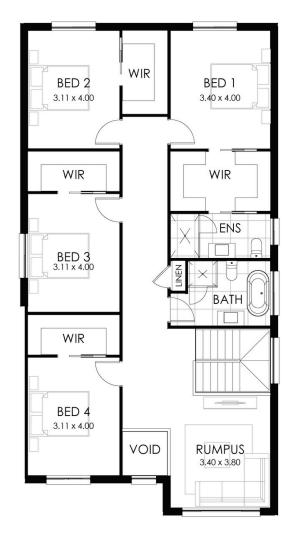

## HOME SPECIFICATIONS

| TOTAL SQ   | 31q               | HOUSE LEN |
|------------|-------------------|-----------|
| TOTAL AREA | 294m <sup>2</sup> | HOUSE W   |

E LENGTH 16.63m JSE WIDTH 11.10m

A well designed double storey home

4 2.5 2 BEDROOMS BATHROOMS GARAGE

## **STANDARD INCLUSIONS**

- Designer kitchen with 20mm benchtops
- Floor coverings to home including Porch & Alfresco
- 2.7m ceiling height to ground floor
- Driveway

Plus so much more. See our full standard inclusions list