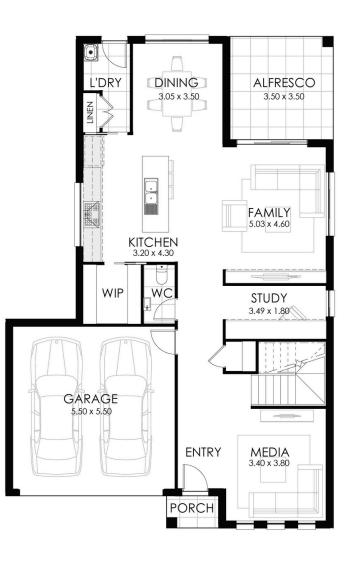

## HOME SPECIFICATIONS

| TOTAL SQ   | 31q               | HOUSE LEN |
|------------|-------------------|-----------|
| TOTAL AREA | 294m <sup>2</sup> | HOUSE W   |

E LENGTH 16.63m JSE WIDTH 11.10m

A well designed double storey home

4 2.5 2 BEDROOMS BATHROOMS GARAGE

## **STANDARD INCLUSIONS**

- Designer kitchen with 20mm benchtops
- Floor coverings to home including Porch & Alfresco
- 2.7m ceiling height to ground floor
- Driveway

Plus so much more. See our full standard inclusions list