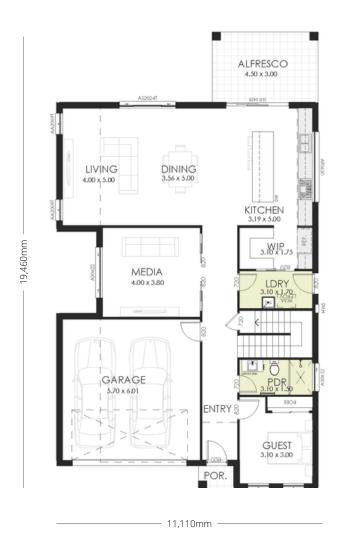

## **HOME SPECIFICATIONS**

TOTAL SQ 35sq HOUSE LENGTH 19.46m TOTAL AREA 323.10m HOUSE WIDTH 11.11m

Also available in a 31 square option

5 BEDROOMS BATHROOMS GARAGE