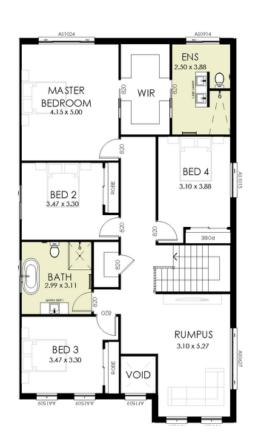

## **HOME SPECIFICATIONS**

TOTAL SQ 35sq HOUSE LENGTH 19.46m TOTAL AREA 323.10m HOUSE WIDTH 11.11m

Also available in a 31 square option

5 BEDROOMS BATHROOMS GARAGE