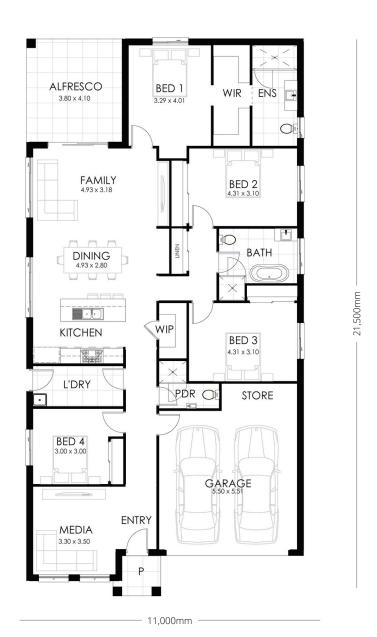

## **HOME SPECIFICATIONS**

TOTAL SQ 25sq HOUSE LENGTH 21.50m TOTAL AREA 231.97m<sup>2</sup> HOUSE WIDTH 11.00m

Flexible family home design

4 BEDROOMS BATHROOMS GARAGE