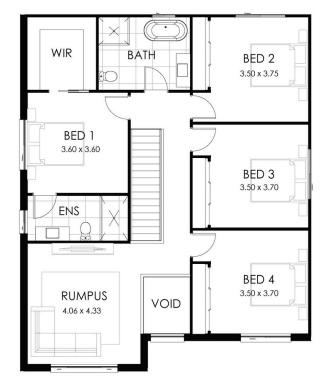

HOME SPECIFICATIONS

| TOTAL SQ   | 28sq                 | HOUSE LENGTH | 12.90m |
|------------|----------------------|--------------|--------|
| TOTAL AREA | 271.75m <sup>2</sup> | HOUSE WIDTH  | 11.90m |

32 or 34 square options available

4 3 BEDROOMS BATHROOMS