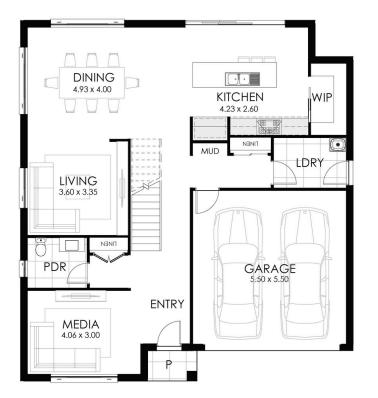

HOME SPECIFICATIONS

| TOTAL SQ   | 28sq                 | HOUSE LENGTH | 12.90m |
|------------|----------------------|--------------|--------|
| TOTAL AREA | 271.75m <sup>2</sup> | HOUSE WIDTH  | 11.90m |

32 or 34 square options available

4 3 BEDROOMS BATHROOMS