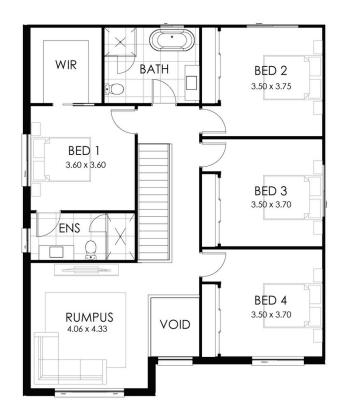

## **HOME SPECIFICATIONS**

TOTAL SQ 32q TOTAL AREA 297.65m<sup>2</sup> HOUSE LENGTH 16.10m
HOUSE WIDTH 11.90m

28 or 34 square options available

5 BEDROOMS BATHROOMS GARAGE

## STANDARD INCLUSIONS

- Designer kitchen with 20mm benchtops
- > Floor coverings to home including Porch & Alfresco
- 2.7m ceiling height to ground floor
- Driveway

Plus so much more. See our full standard inclusions list