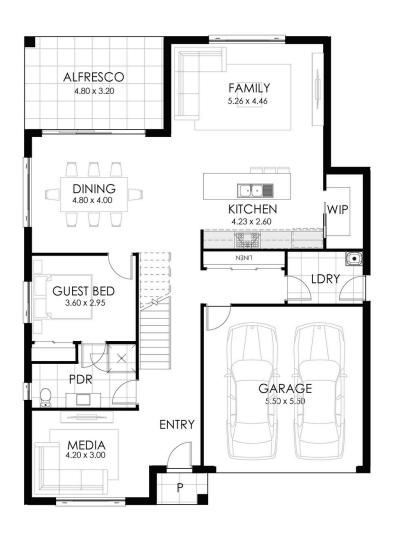

## **HOME SPECIFICATIONS**

TOTAL SQ 32q TOTAL AREA 297.65m<sup>2</sup> HOUSE LENGTH 16.10m
HOUSE WIDTH 11.90m

28 or 34 square options available

5 BEDROOMS BATHROOMS GARAGE

## STANDARD INCLUSIONS

- Designer kitchen with 20mm benchtops
- > Floor coverings to home including Porch & Alfresco
- 2.7m ceiling height to ground floor
- Driveway

Plus so much more. See our full standard inclusions list