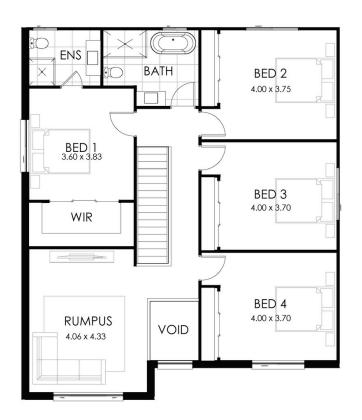

## **HOME SPECIFICATIONS**

TOTAL SQ 34q TOTAL AREA 313.56m<sup>2</sup> HOUSE LENGTH 16.10m
HOUSE WIDTH 11.90m

28 or 32 square options available

5 3 2
BEDROOMS BATHROOMS GARAGE

## **STANDARD INCLUSIONS**

- Designer kitchen with 20mm benchtops
- > Floor coverings to home including Porch & Alfresco
- 2.7m ceiling height to ground floor
- Driveway

Plus so much more. See our full standard inclusions list