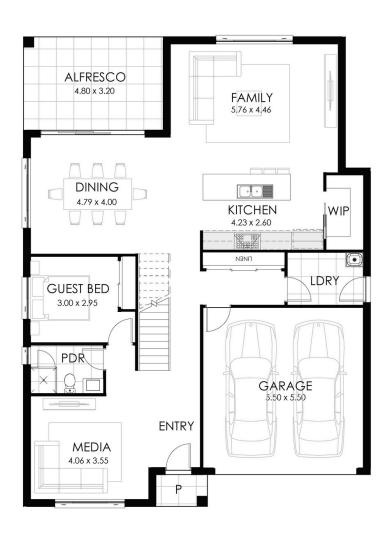

## **HOME SPECIFICATIONS**

TOTAL SQ 34q TOTAL AREA 313.56m<sup>2</sup> HOUSE LENGTH 16.10m
HOUSE WIDTH 11.90m

28 or 32 square options available

5 3 2
BEDROOMS BATHROOMS GARAGE

## **STANDARD INCLUSIONS**

- Designer kitchen with 20mm benchtops
- > Floor coverings to home including Porch & Alfresco
- 2.7m ceiling height to ground floor
- Driveway

Plus so much more. See our full standard inclusions list