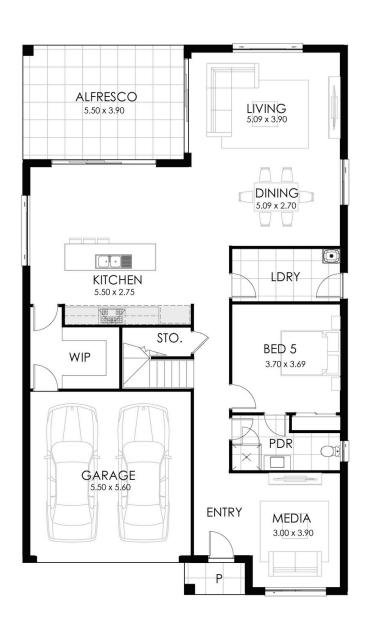

## **HOME SPECIFICATIONS**

TOTAL SQ 35sq TOTAL AREA 330,48m<sup>2</sup> HOUSE LENGTH 18.71m
HOUSE WIDTH 11.07m

A generous 5 bedroom family home

5 3 2
BEDROOMS BATHROOMS GARAGE