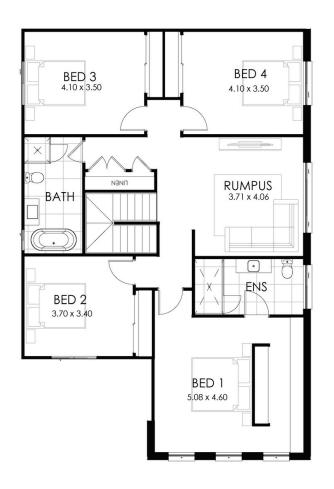

## **HOME SPECIFICATIONS**

TOTAL SQ 35sq TOTAL AREA 330,48m<sup>2</sup> HOUSE LENGTH 18.71m
HOUSE WIDTH 11.07m

A generous 5 bedroom family home

5 3 2
BEDROOMS BATHROOMS GARAGE