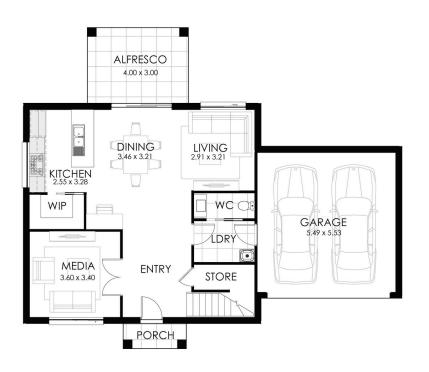

## **HOME SPECIFICATIONS**

TOTAL SQ 22sq TOTAL AREA 210.19m<sup>2</sup> HOUSE LENGTH 12.70m
HOUSE WIDTH 14.98m

A flexible family home design

4 2.5 2
BEDROOMS BATHROOMS GARAGE

## STANDARD INCLUSIONS

- Designer kitchen with 20mm benchtops
- > Floor coverings to home including Porch & Alfresco
- 2.7m ceiling height to ground floor
- Driveway

Plus so much more. See our full standard inclusions list