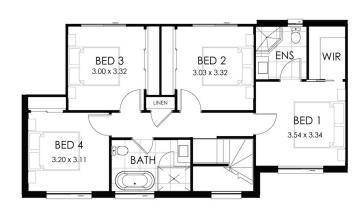

## **HOME SPECIFICATIONS**

TOTAL SQ 22sq TOTAL AREA 210.19m<sup>2</sup> HOUSE LENGTH 12.70m
HOUSE WIDTH 14.98m

A flexible family home design

4 2.5 2
BEDROOMS BATHROOMS GARAGE