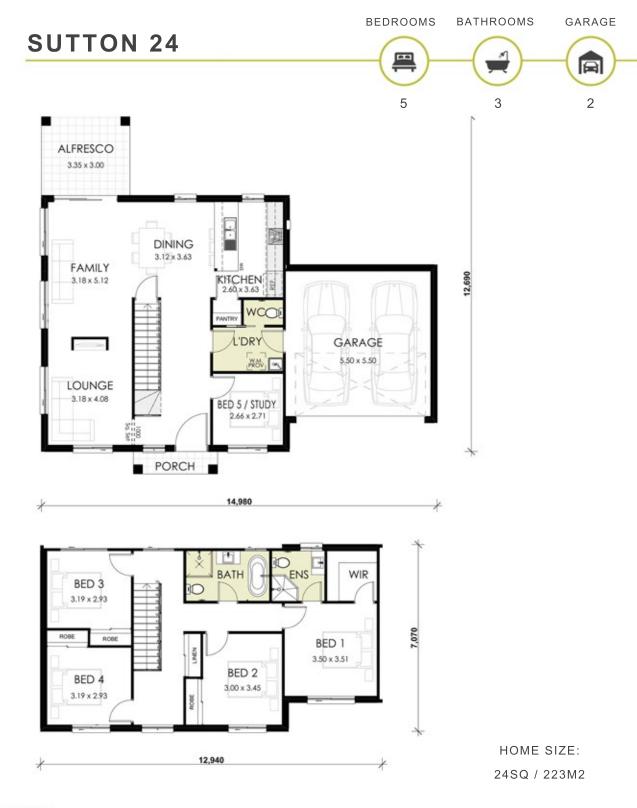

## STANDARD INCLUSIONS:

- ▶ DESIGNER KITCHEN WITH 20MM STONE BENCHTOPS ▶ FLOOR COVERINGS TO HOME, PORCH & ALFRESCO
- > 2.7M CEILING HEIGHT TO GROUND FLOOR → AND MUCH MORE (PLEASE SEE OUR FULL INCLUSIONS LIST)

CONTACT P: 02 8795 0022 E: SALES@KINGHOMESNSW.COM.AU W: WWW.KINGHOMESNSW.COM.AU

IMPORTANT NOTICE: Images in this brochure, homes on display and floor plans are only a guide. All measurements are approximate only. For detailed home and facade pricing and specific drawings to suit your property, including details about the King Homes NSW standard inclusions and charges, please speak to one of our consultants. King Homes NSW reserves the right to change floor plans, specifications and materials without notice. All rights reserved. All plans and facades are protected by copyright and