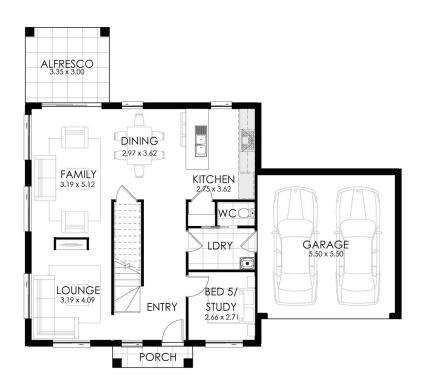

## **HOME SPECIFICATIONS**

TOTAL SQ 24sq TOTAL AREA 218.45m<sup>2</sup> HOUSE LENGTH 13.54m
HOUSE WIDTH 14.98m

A flexible family home design

4 BEDROOMS BATHROOMS GARAGE

## STANDARD INCLUSIONS

- Designer kitchen with 20mm benchtops
- Floor coverings to home including Porch & Alfresco
- 2.7m ceiling height to ground floor
- Driveway

Plus so much more. See our full standard inclusions list