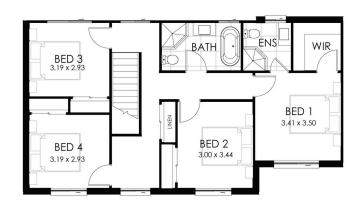

## **HOME SPECIFICATIONS**

TOTAL SQ 24sq TOTAL AREA 218.45m<sup>2</sup> HOUSE LENGTH 13.54m
HOUSE WIDTH 14.98m

A flexible family home design

4 BEDROOMS BATHROOMS GARAGE

## STANDARD INCLUSIONS

- Designer kitchen with 20mm benchtops
- Floor coverings to home including Porch & Alfresco
- 2.7m ceiling height to ground floor
- Driveway

Plus so much more. See our full standard inclusions list