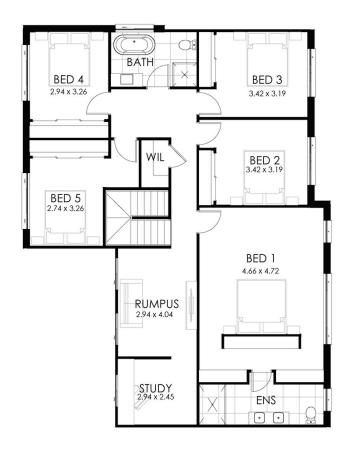

## **HOME SPECIFICATIONS**

TOTAL SQ 41sq HOUSE LENGTH 12.56m TOTAL AREA 382.71m<sup>2</sup> HOUSE WIDTH 22.19m

Flexible family home design

6 BEDROOMS BATHROOMS GARAGE