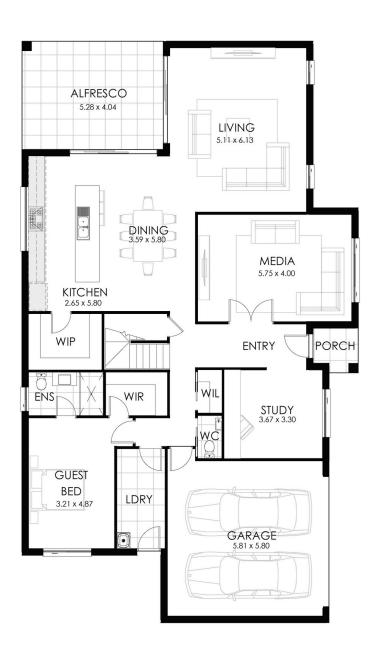

## **HOME SPECIFICATIONS**

TOTAL SQ 41sq HOUSE LENGTH 12.56m TOTAL AREA 382.71m<sup>2</sup> HOUSE WIDTH 22.19m

Flexible family home design

6 BEDROOMS BATHROOMS GARAGE