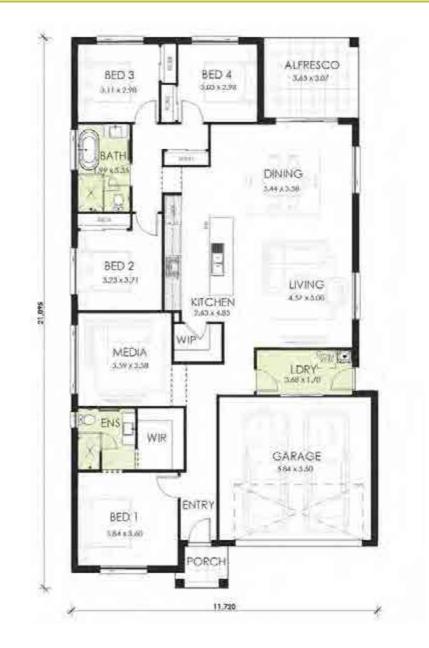

10.87m **225.06m**<sup>2</sup>

4 🛌 2 添 2 🚗

House Length House Width **Total Area** 

21.09m 11.72m **225.95m**<sup>2</sup>

House Length House Width **Total Area** 

21.60m 10.66m **220.61m**<sup>2</sup>