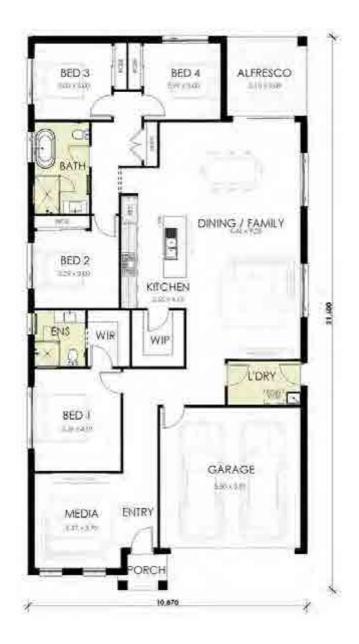

House Length House Width **Total Area** 

20.19m 10.67m **204.67m**<sup>2</sup>

House Length House Width **Total Area**  21.87m 10.87m **226.52m**<sup>2</sup>

4 🛌 2 🕅 2 🖚

House Length House Width **Total Area** 