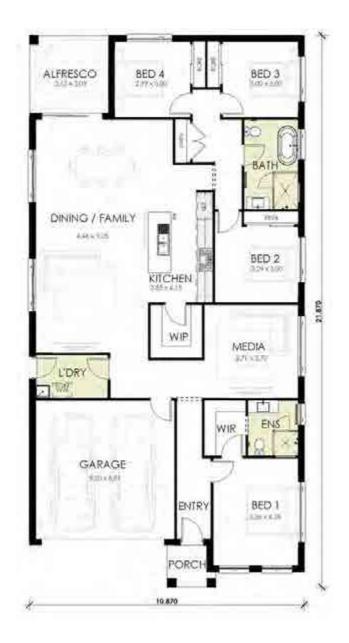

House Length House Width **Total Area** 

20.19m 10.67m **204.67m**<sup>2</sup>

House Length House Width **Total Area**  21.87m 10.87m **226.52m**<sup>2</sup>

4 🛌 2 🕅 2 🖚

House Length House Width **Total Area** 