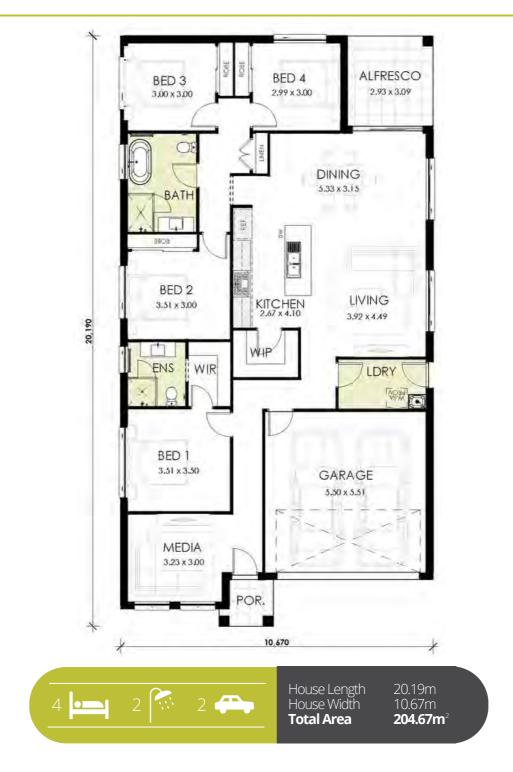

House Length House Width **Total Area** 

20.19m 10.67m **204.67m**<sup>2</sup>

House Length House Width **Total Area**  21.87m 10.87m **226.52m**<sup>2</sup>

4 🛌 2 🕅 2 🖚

House Length House Width **Total Area** 