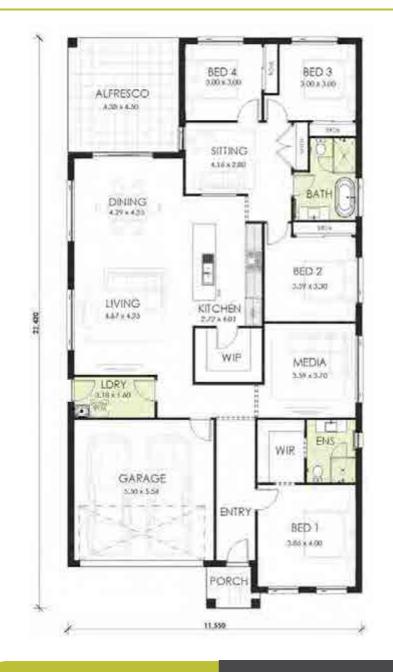

on.

You can choose one of our standard floorplans crafted by our experienced Drafting team. Or we can work together to design a completely one-of-a-kind custom home.

We provide a 25-year structural guarantee for your peace of mind. This guarantee assures you that your home is built to last and withstand the test of time.







House Length House Width **Total Area** 

20.19m 10.67m **204.67m**<sup>2</sup>











House Length House Width **Total Area**  21.87m 10.87m **226.52m**<sup>2</sup>





4 🛌 2 🕅 2 🖚

House Length House Width **Total Area** 

10.87m **225.06m**<sup>2</sup>





4 🛌 2 添 2 🚗

House Length House Width **Total Area** 

21.09m 11.72m **225.95m**<sup>2</sup>







House Length House Width **Total Area** 

21.60m 10.66m **220.61m**<sup>2</sup>



## Cambridge 26.5



4 🛌 2 添 2 🚗

House Length House Width **Total Area**  22.42m 11.55m **247.67m**<sup>2</sup>



#### You'll feel right at home at our new Studio King Selections Studio

This is where our valued clients complete their internal selections appointment whilst being guided by one of our resident interior designers, who will assist you to bring your design vision to life for your brand new home.

Studio King is comprehensive style centre where you will choose everything for your new home from wall paint colour, kitchen benchtops, door handles and everything else in between.

We showcase our quality standard products and finishes part of our inclusions as well as a wide range of premium upgrade finishes for your consideration. From Talostone benchtops to Smeg appliances, we only use quality bran