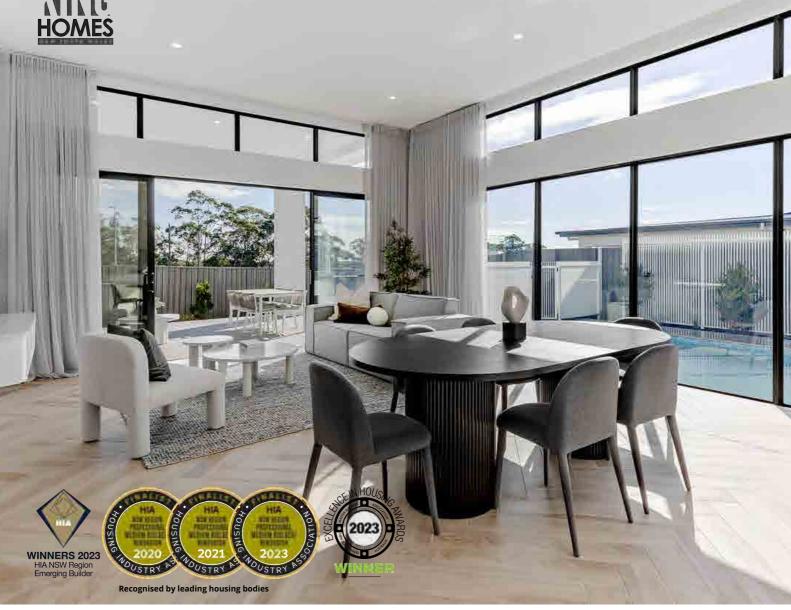

# Hello.

Thank you for taking the time to review our Cambridge home design series.

Each of these homes have been designed by our own in-house drafting team.

Our home designs offer a balance between aesthetic flair and functionality whilst still keeping budget front of mind. Our Cambridge 24 has been recognised by HIA as a top display home in NSW for its design.

The Cambridge 24 MK3 is also conveniently on display at HomeWorld Leppington and can be modified to suit your lifestyle.

We'd love to discuss your build ideas, so please chat to our friendly team.

**Recognised by leading housing bodies** 