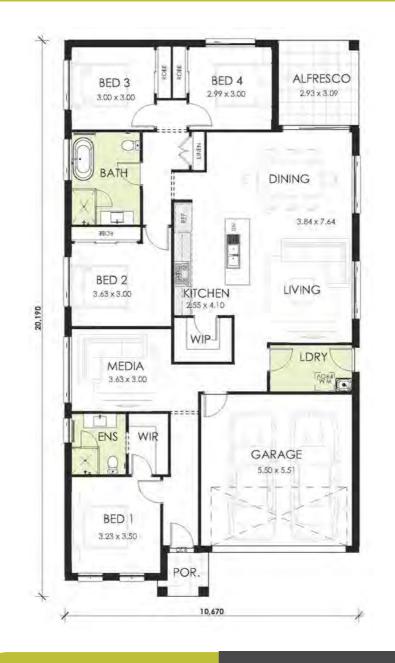

House Length House Width **Total Area** 

20.19m 10.67m **204.67m**<sup>2</sup>

House Length House Width **Total Area**  21.87m 10.87m **226.52m**<sup>2</sup>

4 🛌 2 🕅 2 🖚

House Length House Width **Total Area** 