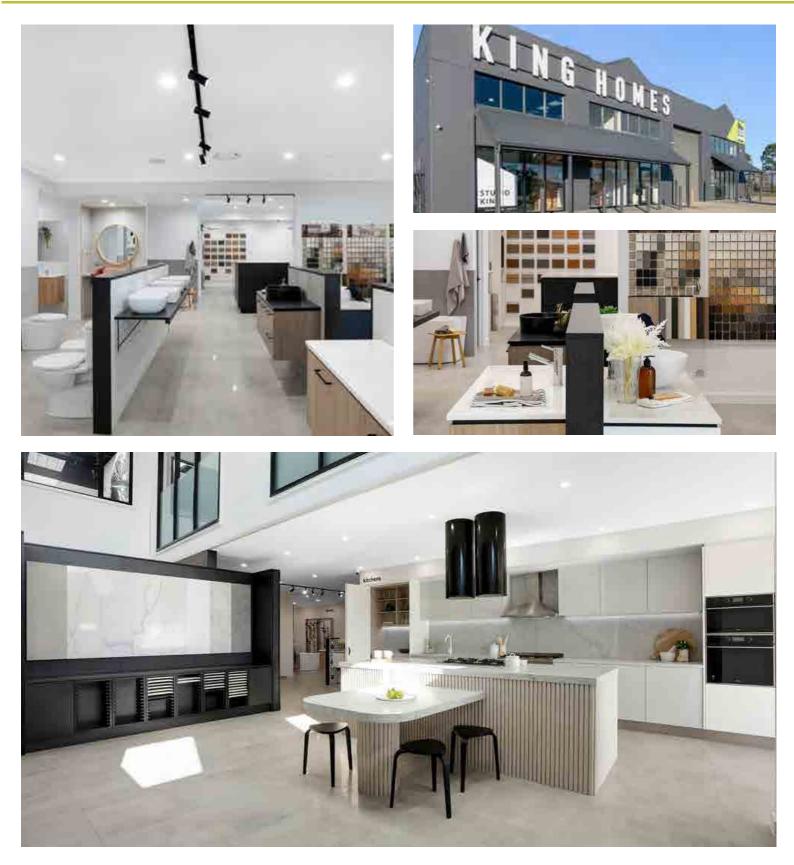

#### You'll feel right at home at our new Studio King Selections Studio

This is where our valued clients complete their internal selections appointment whilst being guided by one of our resident interior designers, who will assist you to bring your design vision to life for your brand new home.

Studio King is comprehensive style centre where you will choose everything for your new home from wall paint colour, kitchen benchtops, door handles and everything else in between.

We showcase our quality standard products and finishes part of our inclusions as well as a wide range of premium upgrade finishes for your consideration. From Talostone benchtops to Smeg appliances, we only use quality brands and suppliers you know and trust, to ensure your home is built to last.

We partner with Australia's leading suppliers to bring a wide variety of options into Studio King available for your selection. We are also continually updating Studio King to ensure we offer the latest products and finishes.

Along with the convenience of designing the interior of your home all under one roof at Studio King to feel confident moving ahead to the construction stage of your home.

Our Studio King Selections Centre is open by appointment only. Chat to our team about booking in a browse session.