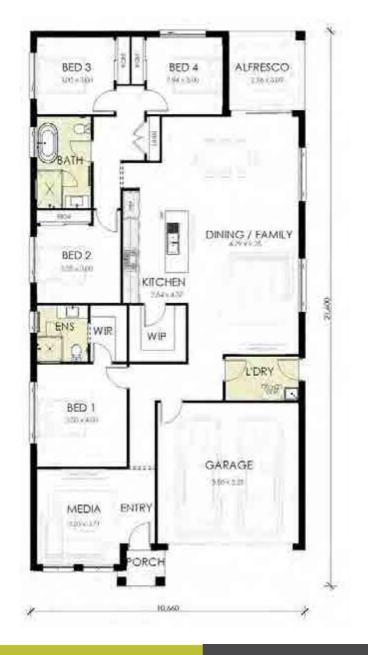

experienced professionals and tradespeople are dedicated to delivering your dream home to your satisfaction.

You can choose one of our standard floorplans crafted by our experienced Drafting team. Or we can work together to design a completely one-of-a-kind custom home.

We provide a 25-year structural guarantee for your peace of mind. This guarantee assures you that your home is built to last and withstand the test of time.







House Length House Width **Total Area** 

20.19m 10.67m **204.67m**<sup>2</sup>











House Length House Width **Total Area**  21.87m 10.87m **226.52m**<sup>2</sup>





4 🛌 2 🕅 2 🖚

House Length House Width **Total Area** 

10.87m **225.06m**<sup>2</sup>





4 🛌 2 添 2 🚗

House Length House Width **Total Area** 

21.09m 11.72m **225.95m**<sup>2</sup>







House Length House Width **Total Area** 

21.60m 10.66m **220.61m**<sup>2</sup>



## Cambridge 26.5



4 🛌 2 添 2 🚗

House Length House Width **Total Area**  22.42m 11.55m **247.67m**<sup>2</sup>



#### You'll feel right at home at our new Studio King Selections Studio

This is where our valued clients complete their internal selections appointment whilst being guided by one of our resident interior designers, who will assist you to bring your design vision to life for your brand new home.

Studio King is comprehensive style centre where you will choose everything for your new home from wall paint colour, kitchen benchtops, door handles and everything else in between.

We showcase our quality standard products and finishes part of our inclusions as well as a wide range of premium upgr