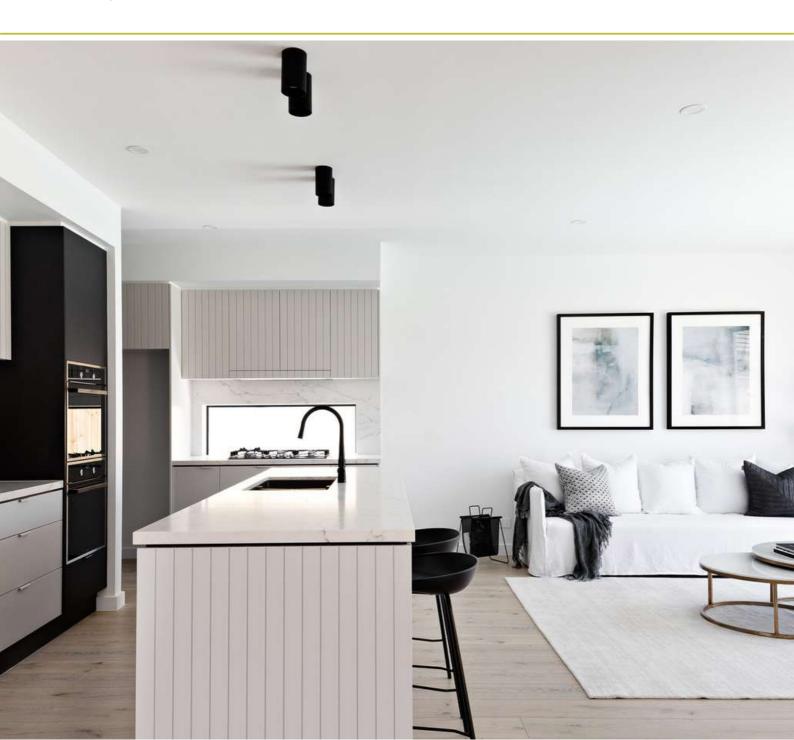

### Experience the King Homes difference

At King Homes, we take extra measures to ensure our homes are built to the highest standard.

We reduce the risk of movement in the slab of your home by always conducting a soil test prior to any engineering to ensure we have full understanding of your land and pour a correctly engineered slab.

We also always ensure the alfresco and porch floors form part of the main foundation and roofline.

Our generous standard inclusions ensure our homes are move-in ready complete with 2.7m ceiling height, 20mm stone benchtops, Smeg appliances and a driveway.

All of our homes are completed with a **3 coat paint system** which consists of 2 coats initially with a final coat at the end.

All of the above is included as part of our base price and we encourage you to compare this with many of our competitors.