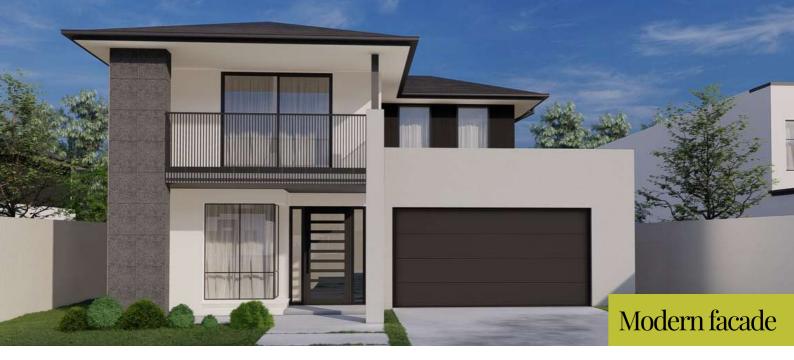

#### Oxford 30 with study

11.08m

281.06m<sup>2</sup>

bedroom option

available.