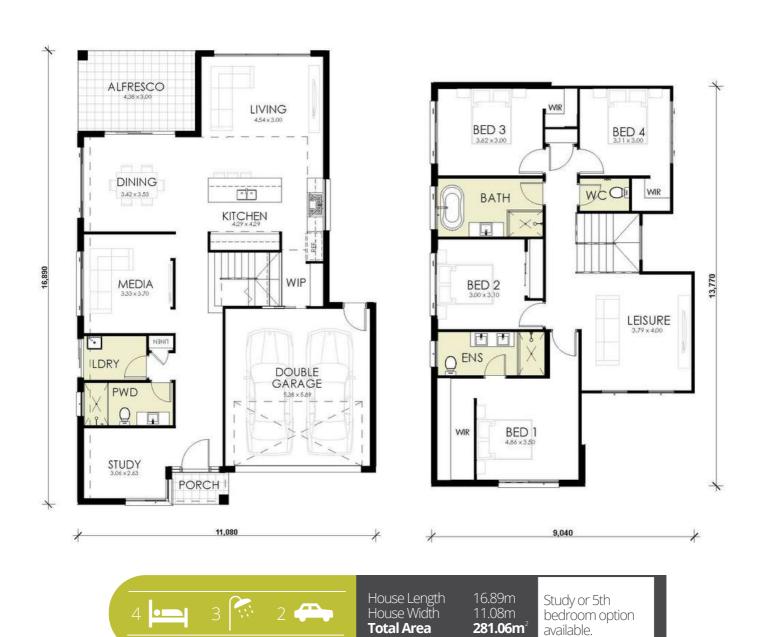

#### Oxford 30 with study

11.08m

281.06m<sup>2</sup>

bedroom option

available.