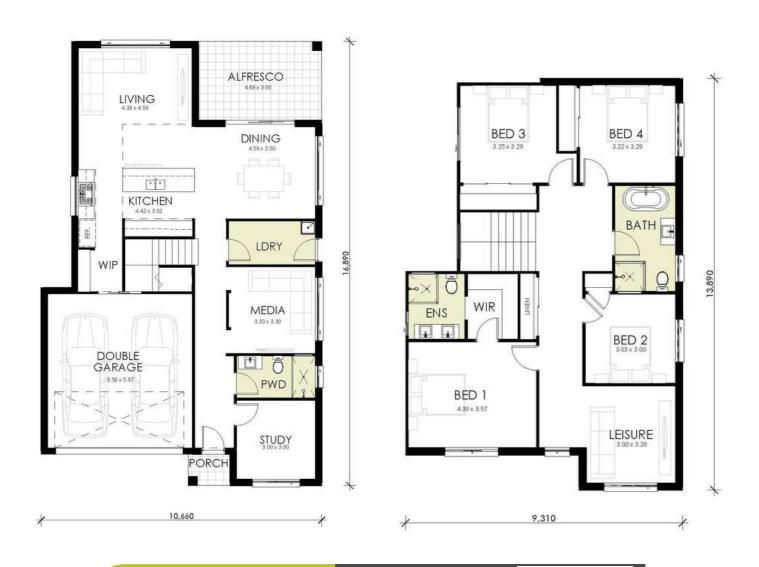

#### Oxford 30 with study

11.08m

281.06m<sup>2</sup>

bedroom option

available.