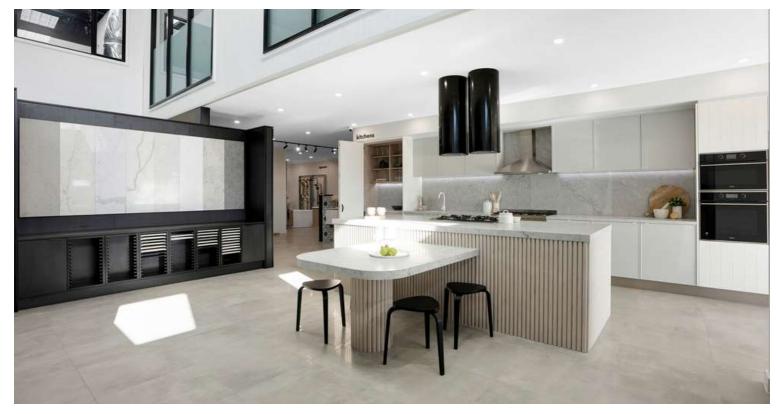

### Experience the King Homes difference

At King Homes, we take extra measures to ensure our homes are built to the highest standard.

We reduce the risk of movement in the slab of your home by always conducting a soil test prior to any engineering to ensure we have full understanding of your land and pour a correctly engineered slab.

We also always ensure the alfresco and porch floors form part of the main foundation and roofline.

Our generous standard inclusions ensure our homes are move-in ready complete with 2.7m ceiling height, 20mm stone benchtops, Smeg appliances and a driveway.

All of our homes are completed with a **3 coat paint system** which consists of 2 coats initially with a final coat at the end.

All of the above is included as part of our base price and we encourage you to compare this with many of our competitors.