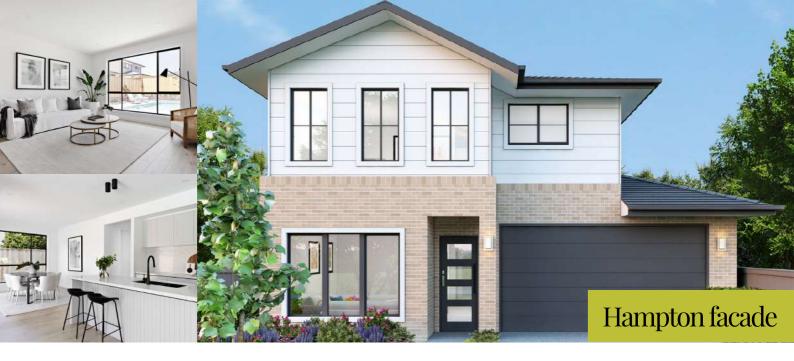

#### Oxford 30 with study

11.08m

281.06m<sup>2</sup>

bedroom option

available.