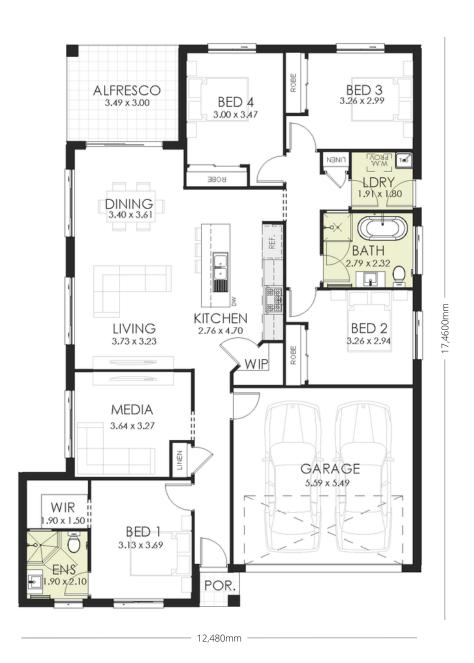

## HOME SPECIFICATIONS

| TOTAL SQ   | 21sq                 | HOUSE LENGTH | 17.46m |  |
|------------|----------------------|--------------|--------|--|
| TOTAL AREA | 192.21m <sup>2</sup> | HOUSE WIDTH  | 12.48m |  |

Flexible single storey home

4 BEDROOMS

2 BATHROOMS GARAGE

2