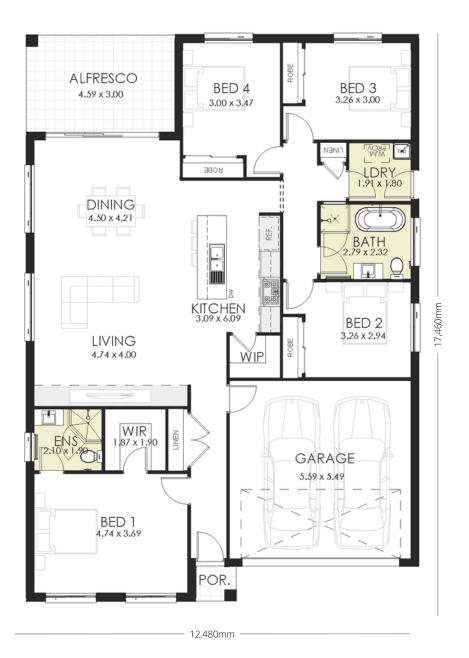

HOME SPECIFICATIONS

| TOTAL SQ   | 22sq                 | HOUSE LENGTH | 17.46m |
|------------|----------------------|--------------|--------|
| TOTAL AREA | 205.25m <sup>2</sup> | HOUSE WIDTH  | 12.10m |

Flexible single storey home

4 BEDROOMS

2