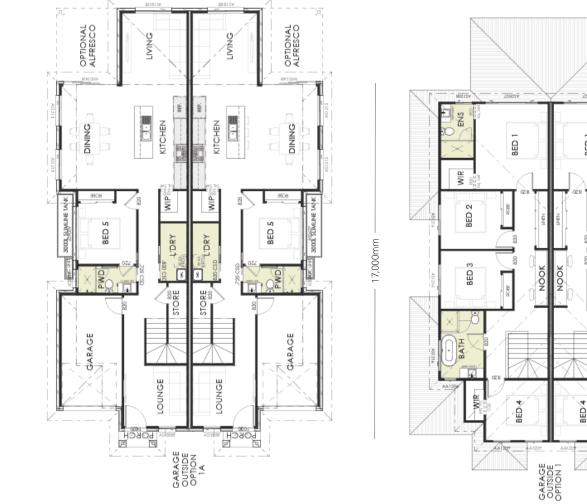

## HOME SPECIFICATIONS

TOTAL SQ 45sq TOTAL AREA 415.82m<sup>2</sup>

HOUSE LENGTH 21.71m HOUSE WIDTH 13.16m

3

ENS

WIR

BED 2

BED 3

ATH

11,200mm

Spacious Duplex design flexible to most blocks

5 BEDROOMS

**STANDARD INCLUSIONS** 

- Designer kitchen with 20mm stone benchtops
- Floor coverings to home including Porch & Alfresco

13,160mm

- 2.7m ceiling height to ground floor
- Driveway