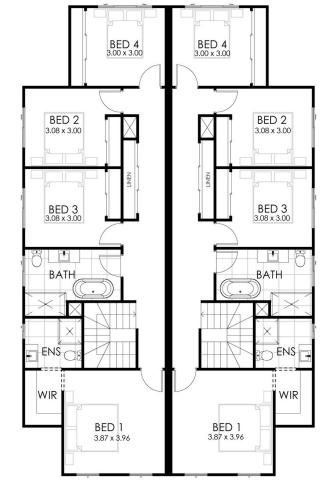

HOME SPECIFICATIONS

TOTAL SQ 47sq TOTAL AREA 437.39m<sup>2</sup>

20.20m HOUSE LENGTH 13.16m HOUSE WIDTH

2.5

Spacious Duplex design flexible to most blocks

4 BEDROOMS

1 BATHROOMS GARAGE

LIVING LIVING 6.20 x 5.35 6.20 x 5.35 DINING DINING KITCHEN 4.40 x 2.70 KITCHEN 4.40 x 2.70 MEDIA MEDIA 3.57 x 3.95 INEN L'DRY L'DRY PWD PWD GARAGE GARAGE 3.00 x 5.50 ENTRY ENTRY STUDY 1.63 x 8.06 STUDY