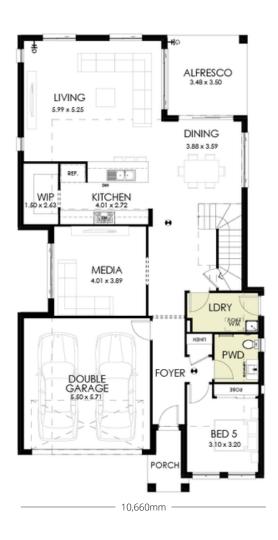

## HOME SPECIFICATIONS

TOTAL SQ 33sq HOUSE LENGTH 19.22m TOTAL AREA 306.35m<sup>2</sup> HOUSE WIDTH 10.66m

A flexible family home to suit most blocks

5 BEDROOMS BATHROOMS GARAGE