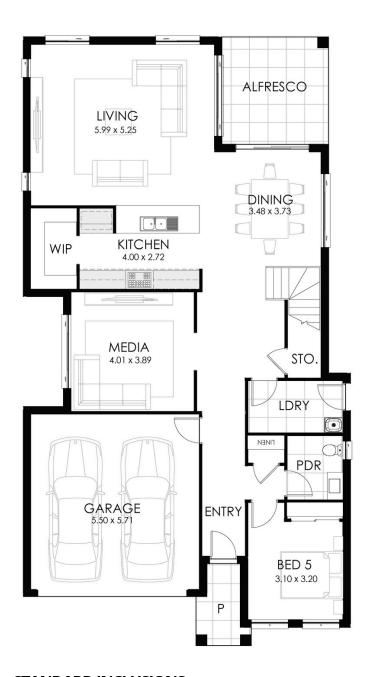

## **HOME SPECIFICATIONS**

TOTAL SQ 33sq HOUSE LENGTH 19.22m TOTAL AREA 306.33m<sup>2</sup> HOUSE WIDTH 10.66m

A flexible family home to suit most blocks

5 BEDROOMS BATHROOMS GARAGE

## STANDARD INCLUSIONS

- Designer kitchen with 20mm benchtops
- Floor coverings to home including Porch & Alfresco
- 2.7m ceiling height to ground floor
- Driveway

Plus so much more. See our full standard inclusions list