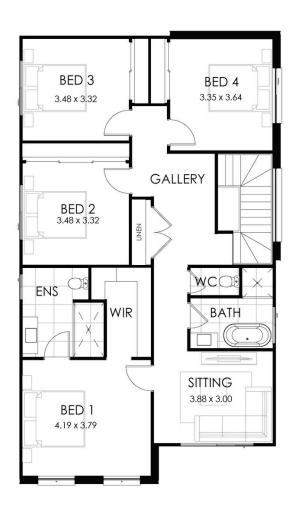

## **HOME SPECIFICATIONS**

TOTAL SQ 33sq HOUSE LENGTH 19.22m TOTAL AREA 306.33m<sup>2</sup> HOUSE WIDTH 10.66m

A flexible family home to suit most blocks

5 BEDROOMS BATHROOMS GARAGE

## STANDARD INCLUSIONS

- Designer kitchen with 20mm benchtops
- Floor coverings to home including Porch & Alfresco
- 2.7m ceiling height to ground floor
- Driveway

Plus so much more. See our full standard inclusions list