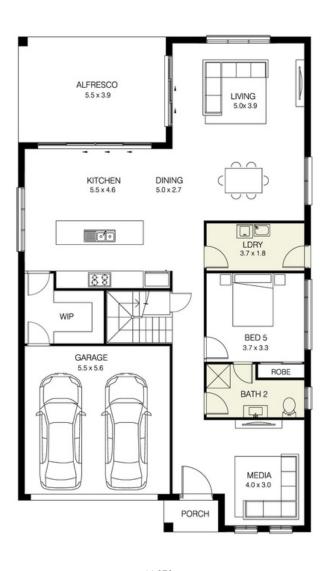

## **HOME SPECIFICATIONS**

TOTAL SQ 35sq HOUSE LENGTH 18.71m TOTAL AREA 326.0m<sup>2</sup> HOUSE WIDTH 11.07m

A generous 5 bedroom family home

5 BEDROOMS BATHROOMS GARAGE

11,070mm

## STANDARD INCLUSIONS

- Designer kitchen with 20mm stone benchtops
- Floor coverings to home including Porch & Alfresco
- > 2.7m ceiling height to ground floor
- Driveway

Plus so much more. See our full standard inclusion list