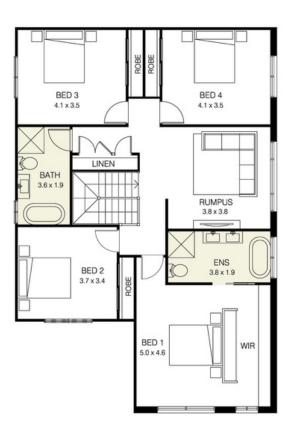

## **HOME SPECIFICATIONS**

TOTAL SQ 35sq HOUSE LENGTH 18.71m TOTAL AREA 326.0m<sup>2</sup> HOUSE WIDTH 11.07m

A generous 5 bedroom family home

5 BEDROOMS BATHROOMS GARAGE

11,070mm