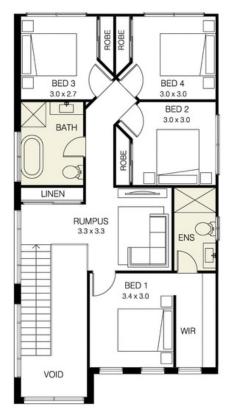

## HOME SPECIFICATIONS

| TOTAL SQ   | 24sq                | HOUSE LENGTH | 17.33m |
|------------|---------------------|--------------|--------|
| TOTAL AREA | 228.0m <sup>2</sup> | HOUSE WIDTH  | 8.34m  |

Designed to suit narrow blocks of land

4 BEDROOMS 2.5