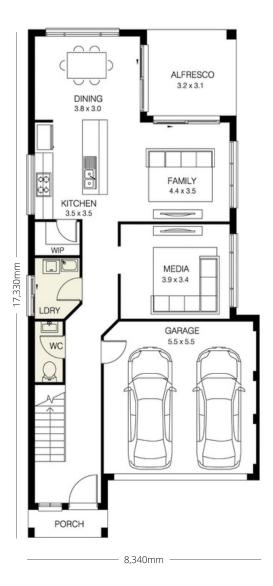

## HOME SPECIFICATIONS

| TOTAL SQ   | 24sq                | HOUSE LENGTH | 17.33m |
|------------|---------------------|--------------|--------|
| TOTAL AREA | 228.0m <sup>2</sup> | HOUSE WIDTH  | 8.34m  |

## **STANDARD INCLUSIONS**

- Designer kitchen with 20mm stone benchtops
- Floor coverings to home including Porch & Alfresco
- 2.7m ceiling height to ground floor
- Driveway

Plus so much more. See our full standard inclusion list