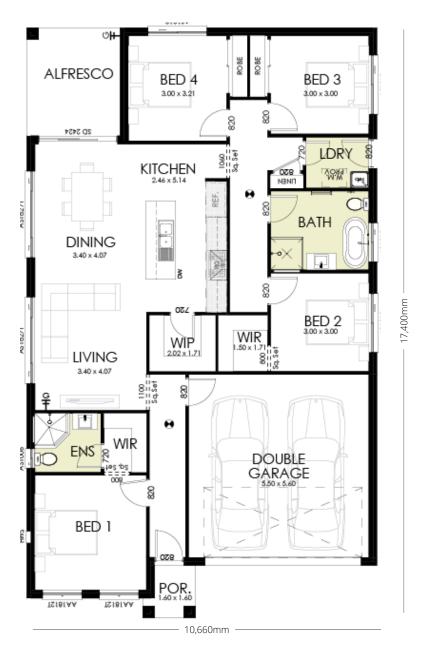

HOME SPECIFICATIONS

| TOTAL SQ   | 19sq                 | HOUSE LENGTH | 17.40m |
|------------|----------------------|--------------|--------|
| TOTAL AREA | 180.90m <sup>2</sup> | HOUSE WIDTH  | 10.66m |

Flexible family home design

4 BEDROOMS 2

2 BATHROOMS GARAGE