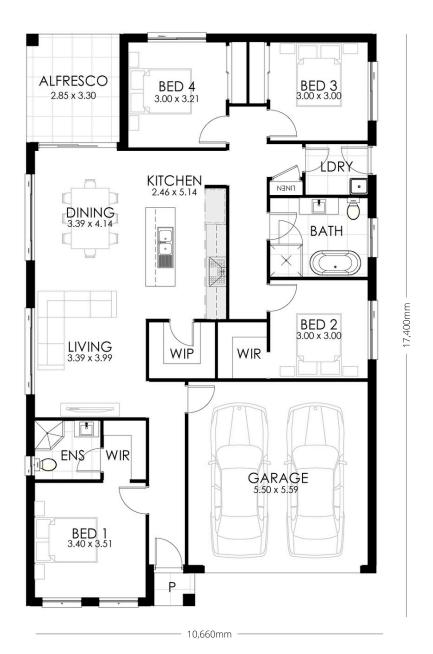

## **HOME SPECIFICATIONS**

TOTAL SQ 19sq HOUSE LENGTH 17.40m TOTAL AREA 179.95m<sup>2</sup> HOUSE WIDTH 10.66m

Flexible family home design

4 2 2
BEDROOMS BATHROOMS GARAGE