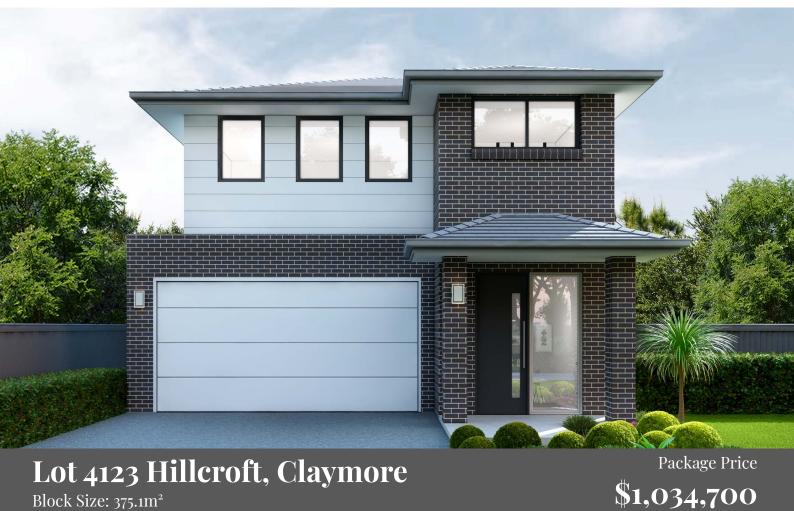

## Soho 25 | Classic Facade

## **Package Inclusions**

Block Size: 375.1m<sup>2</sup>

- 2.7m high ceilings to ground floor
- 20mm square edge stone benchtops from our Freedom range
- Tiles to main floor areas from our Freedom range
- Wall hung vanities from our Freedom range
- Tiled kitchen splashback from our Freedom range