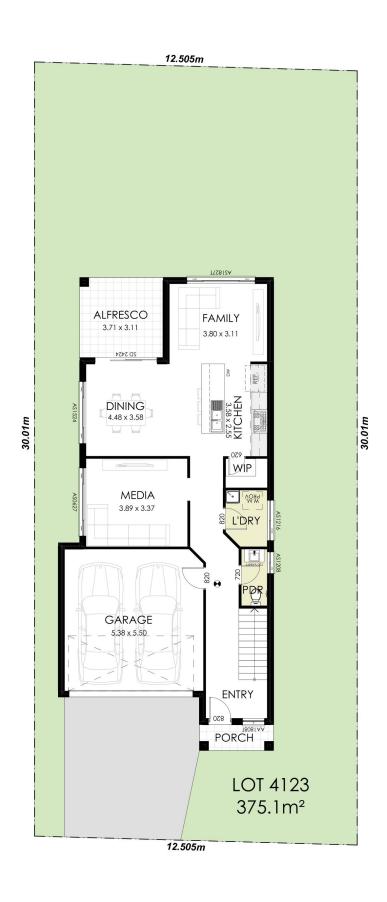

## **Package Inclusions**

Block Size: 375.1m<sup>2</sup>

- 2.7m high ceilings to ground floor
- 20mm square edge stone benchtops from our Freedom range
- Tiles to main floor areas from our Freedom range
- Wall hung vanities from our Freedom range
- Tiled kitchen splashback from our Freedom range