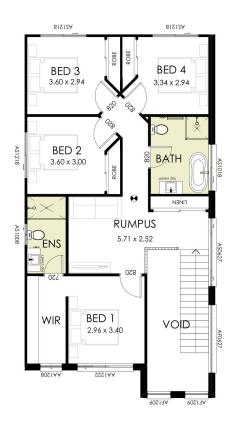

## Fixed Price House and Land Package

House Price \$489,700| Land Price \$545,000

**BATHROOMS** 

GARAGE

## **Package Inclusions**

Block Size: 375.1m<sup>2</sup>

- 2.7m high ceilings to ground floor
- 20mm square edge stone benchtops from our Freedom range
- Tiles to main floor areas from our Freedom range
- Wall hung vanities from our Freedom range
- Tiled kitchen splashback from our Freedom range

8 x Downlights to living areas

Free upgrade to a Daikin 2 Zone, 8 outlet ducted air-conditioning system

Frameless mirror to all vanities

**BEDROOMS** 

IMPORTANT NOTICE: Images in this brochure, homes on display and floor plans are only a guide. All measurements are approximate only. For detailed home and façade pricing and specific drawings to suit your property, including details about the King Homes NSW Freedom range inclusions and charges, please speak to one of our consultants. Includes up to \$500 for council fees and contributions. King Homes NSW reserves the right to change façade, floor plans, specifications, landscaping and materials without notice. All rights reserved. All plans and facades are protected by copyright and are owned by King Homes NSW.