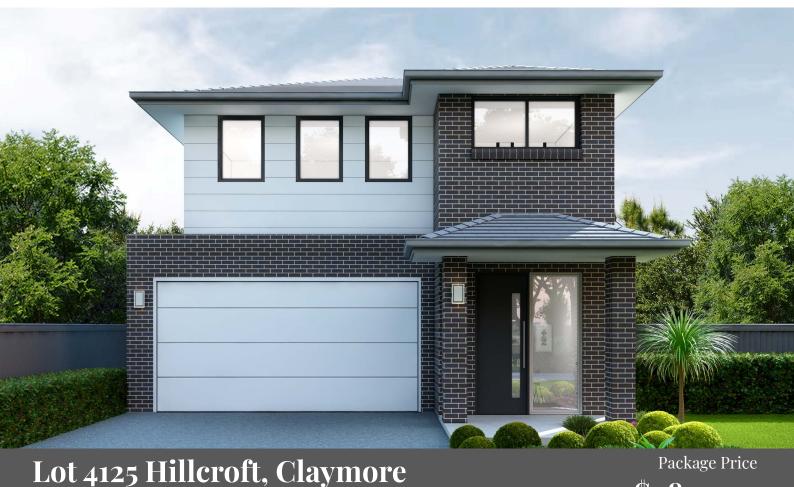

## Fixed Price House and Land Package



House Price \$489,700|

**BATHROOMS** 

Land Price \$495,000

GARAGE

**\$984.700** 

## Soho 25 | Classic Facade

## **Package Inclusions**

Block Size: 300.1m<sup>2</sup>

- 2.7m high ceilings to ground floor
- 20mm square edge stone benchtops from our Freedom range
- Tiles to main floor areas from our Freedom range
- Wall hung vanities from our Freedom range
- Tiled kitchen splashback from our Freedom range

**BEDROOMS** 

8 x Downlights to living areas

Free upgrade to a Daikin 2 Zone, 8 outlet ducted air-conditioning system

Frameless mirror to all vanities

IMPORTANT NOTICE: Images in this brochure, homes on display and floor plans are only a guide. All measurements are approximate only. For detailed home and façade pricing and specific drawings to suit your property, including det