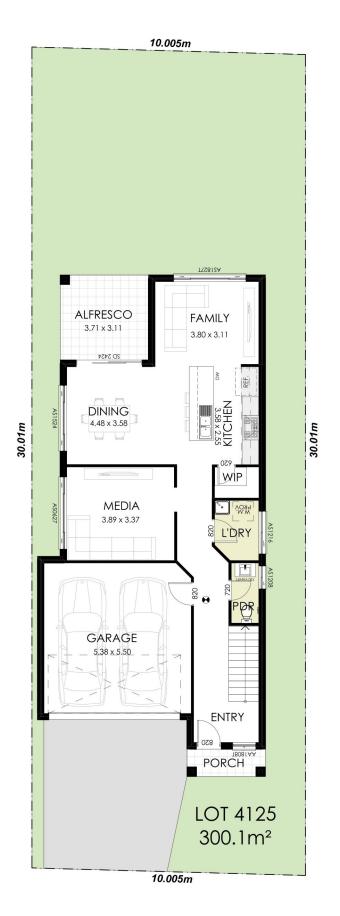

## **Package Inclusions**

Block Size: 300.1m<sup>2</sup>

- 2.7m high ceilings to ground floor
- 20mm square edge stone benchtops from our Freedom range
- Tiles to main floor areas from our Freedom range
- Wall hung vanities from our Freedom range
- Tiled kitchen splashback from our Freedom range