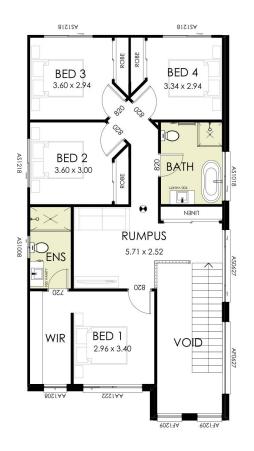

**BEDROOMS** 

8 x Downlights to living areas

Free upgrade to a Daikin 2 Zone, 8 outlet ducted air-conditioning system

Frameless mirror to all vanities

IMPORTANT NOTICE: Images in this brochure, homes on display and floor plans are only a guide. All measurements are approximate only. For detailed home and façade pricing and specific drawings to suit your property, including details about the King Homes NSW Freedom range inclusions and charges, please speak to one of our consultants. Includes up to \$500 for council fees and contributions. King Homes NSW reserves the right to change façade,