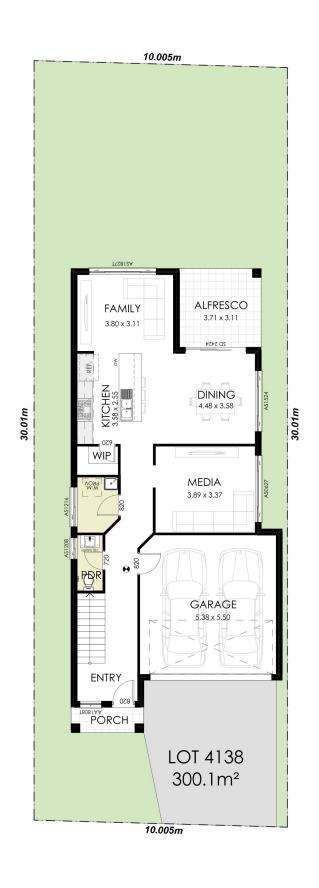

## **Package Inclusions**

Block Size: 300.1m<sup>2</sup>

- 2.7m high ceilings to ground floor
- 20mm square edge stone benchtops from our Freedom range
- Tiles to main floor areas from our Freedom range
- Wall hung vanities from our Freedom range
- Tiled kitchen splashback from our Freedom range