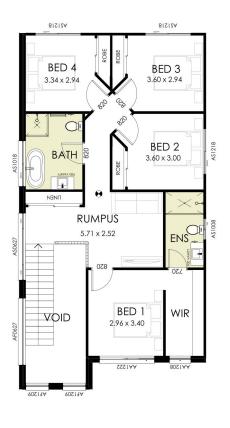

## Fixed Price House and Land Package

House Price \$489,700|

**BEDROOMS** 

Land Price \$459,000

GARAGE

## **Package Inclusions**

Block Size: 300.1m<sup>2</sup>

- 2.7m high ceilings to ground floor
- 20mm square edge stone benchtops from our Freedom range
- Tiles to main floor areas from our Freedom range
- Wall hung vanities from our Freedom range
- Tiled kitchen splashback from our Freedom range