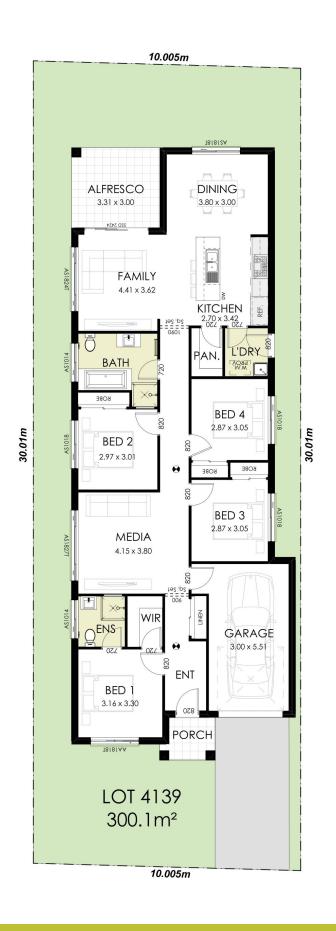

## Fixed Price House and Land Package

Lot 4139 Hillcroft, Claymore

Block Size: 300.1m<sup>2</sup>

Package Price

\$883,300

House Price \$388,300|

**BEDROOMS** 

Land Price \$459,000