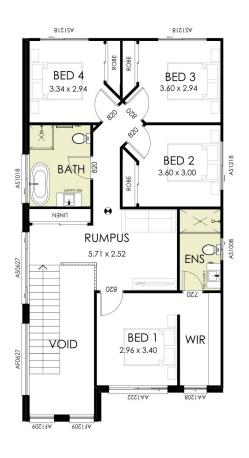

## **Package Inclusions**

Block Size: 300.1m<sup>2</sup>

- 2.7m high ceilings to ground floor
- 20mm square edge stone benchtops from our Freedom range
- Tiles to main floor areas from our Freedom range
- Wall hung vanities from our Freedom range
- Tiled kitchen splashback from our Freedom range

8 x Downlights to living areas

Free upgrade to a Daikin 2 Zone, 8 outlet ducted air-conditioning system

Frameless mirror to all vanities

**BEDROOMS** 

IMPORTANT NOTICE: Images in this brochure, homes on display and floor plans are only a guide. All measurements are approximate only. For detailed home and façade pricing and specific drawings to suit your property, including details about the King Homes NSW Freedom range inclusions and charges, please speak to one of our consultants. Includes up to \$500 for council fees and contributions. King Homes NSW reserves the right to change façade, floor plans, specifications, landscaping and materials without notice. All rights reserved. All plans and facades are protected by copyright and are owned by King Homes NSW.