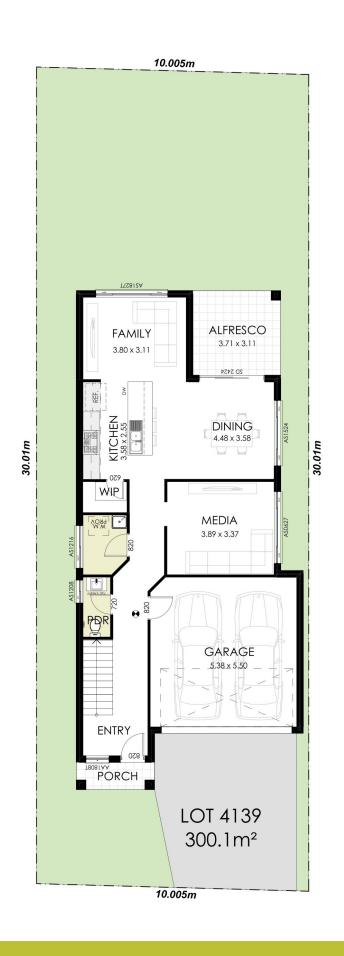

## **Package Inclusions**

Block Size: 300.1m<sup>2</sup>

- 2.7m high ceilings to ground floor
- 20mm square edge stone benchtops from our Freedom range
- Tiles to main floor areas from our Freedom range
- Wall hung vanities from our Freedom range
- Tiled kitchen splashback from our Freedom range